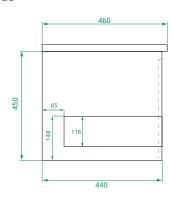

#### Side

## PRODUCT CODE

OVO120DWH / OVO120DWHT / OVO120DWHCC

Dimensions W 1183 x H 490 x D 460 (mm)

Finishes Matte White, Matte Custom Paint or Timber Veneer

Basin Soft ceramic top (H 40) with intergrated basin

Handle Handleless 45° design.