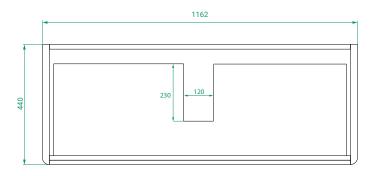

## **Top Down**

## PRODUCT CODE

OVO120DWH / OVO120DWHT / OVO120DWHCC

Dimensions W 1183 x H 490 x D 460 (mm)

Finishes Matte White, Matte Custom Paint or Timber Veneer

Basin Soft ceramic top (H 40) with intergrated basin

Handle Handleless 45° design.