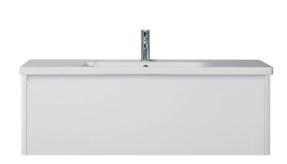

#### **DESCRIPTION**

Ovo 1200, 1 Drawer Wall-Hung Vanity with Soft Ceramic Basin

## PRODUCT CODE

OVO120DWH / OVO120DWHT / OVO120DWHCC

Dimensions W 1183 x H 490 x D 460 (mm)

Finishes Matte White, Matte Custom Paint or Timber Veneer

Basin Soft ceramic top (H 40) with intergrated basin

Handle Handleless 45° design.

Origin New Zealand made cabinetry.

Features • Soft rounded corners.

• 1 Drawer with soft-close and handleless design.

• Soft ceramic top with intergrated basin

• Our paint is polyurethane or UV based.

 Timber Veneer finishes are 100% natural, with variations in grain and colour. All come stained and sealed with a protective UV finish.