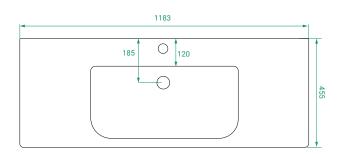

#### **DESCRIPTION**

Ovo 1200, 1 Drawer Wall-Hung Vanity with Soft Ceramic Basin

## PRODUCT CODE

OVO120DWH / OVO120DWHT / OVO120DWHCC



Dimensions W 1183 x H 490 x D 460 (mm)

Finishes Matte White, Matte Custom Paint or Timber Veneer

Basin Soft ceramic top (H 40) with intergrated basin

Handle Handleless 45° design.

Origin New Zealand made cabinetry.

Features • Soft rounded corners.

• 1 Drawer with soft-close and handleless design.

• Soft ceramic top with intergrated basin

• Our paint is polyurethane or UV based.

 Timber Veneer finishes are 100% natural, with variations in grain and colour. All come stained and sealed with a protective UV finish.

• Sustainably made in New Zealand.

# **TECHNICAL DRAWINGS**

## Front



#### Side



## **Top Down**



## **Soft Ceramic Top**



#### **NOTES**

\*Additional Cost. Accessories not included. Drawing indicates the technical measurement only and is not a reflection of how the product will look. Sizes are nominal only. All drawings in millimeters. Drawings not to scale. November 2023.