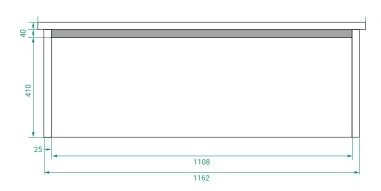

## Front

## PRODUCT CODE

OVO120DWH / OVO120DWHT / OVO120DWHCC

Dimensions W 1183 x H 490 x D 460 (mm)

Finishes Matte White, Matte Custom Paint or Timber Veneer

Basin Soft ceramic top (H 40) with intergrated basin

Handle Handleless 45° design.