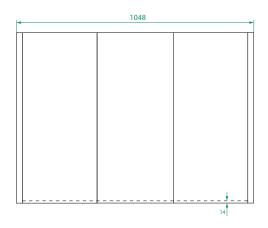

#### **DESCRIPTION**

Ovo 1050 Mirror Cabinet, 3 Doors, 6 Shelves, Wall-Hung

# PRODUCT CODE

OVOM105 / OVOM105CC



Dimensions W 1048 x H 750 x D 127 (mm)

Finishes Matte White or Matte Custom Colour Paint.

Handle Handleless design.

Origin New Zealand made cabinetry.

Features • Soft rounded corners.

• 3 Doors, 6 shelves (4 adjustable) with soft-close.

• The paint used on our products is polyurethane or

UV based.

· Optional: Under cabinet, extruded LED lighting

4100K in cool white (EXLED845)\*.

· Can be recessed into a wall by a qualified

tradesperson.

#### **TECHNICAL DRAWINGS**

#### **Front**



## **Top Down**



### Inside



#### **NOTES**

\*Additional Cost. Drawing indicates the technical measurement only and is not a reflection of how the product will look. Sizes are nominal only. All drawings in millimeters. Drawings not to scale. April 2024.