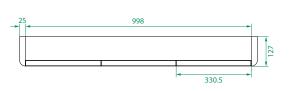

#### **DESCRIPTION**

Ovo 1050 Mirror Cabinet, 3 Doors, 6 Shelves, Wall-Hung

# PRODUCT CODE

OVOM105 / OVOM105CC



Dimensions W 1048 x H 750 x D 127 (mm)

Finishes Matte White or Matte Custom Colour Paint.

Handle Handleless design.

Origin New Zealand made cabinetry.

Features • Soft rounded corners.

• 3 Doors, 6 shelves (4 adjustable) with soft-close.

• The paint used on our products is polyurethane or

UV based.

· Optional: Under cabinet, extruded LED lighting

4100K in cool white (EXLED845)\*.

· Can be recessed into a wall by a qualified

tradesperson.

#### **TECHNICAL DRAWINGS**

#### **Front**



## **Top Down**



### Inside



#### **NOTES**

\*Additional Cost. Drawing indicates the technical measurement only and is not a reflection of how the product will look. Sizes are nominal only. All drawings in millimeters. Drawings not to scale. April 2024.