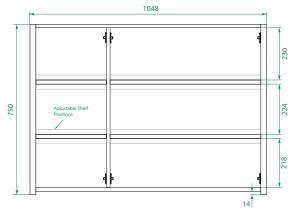

#### **DESCRIPTION**

Ovo 1050 Mirror Cabinet, 3 Doors, 6 Shelves, Wall-Hung

# PRODUCT CODE

OVOM105 / OVOM105CC



Dimensions W 1048 x H 750 x D 127 (mm)

Finishes Matte White or Matte Custom Colour Paint.

Handle Handleless design.

Origin New Zealand made cabinetry.

Features • Soft rounded corners.

• 3 Doors, 6 shelves (4 adjustable) with soft-close.

• The paint used on our products is polyurethane or

UV based.

· Optional: Under cabinet, extruded LED lighting

4100K in cool white (EXLED845)\*.

· Can be recessed into a wall by a qualified

tradesperson.

#### **TECHNICAL DRAWINGS**

#### **Front**



## **Top Down**



### Inside



#### **NOTES**

\*Additional Cost. Drawing indicates the technical measurement only and is not a reflection of how the product will look. Sizes are nominal only. All drawings in millimeters. Drawings not to scale. April 2024.