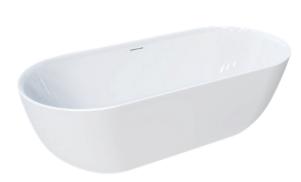

# **OVAL GLOSS BATHS /**

## DESCRIPTION

Oval Gloss 1800 Freestanding Acrylic Bath



### PRODUCT CODE

15.A39565



| Dimensions         | W 1800 x H 600 x D 800 (mm)                                                                                                                                                                                                      |
|--------------------|----------------------------------------------------------------------------------------------------------------------------------------------------------------------------------------------------------------------------------|
| Material           | Acrylic (White Gloss Finish)                                                                                                                                                                                                     |
| Weight             | 54kg