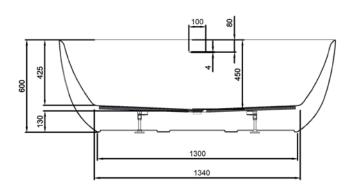

### **TECHNICAL DRAWINGS**

Side

### Front

#### NOTES

\*Volume of water contained in the bath if filled to the overflow. \*\*Volume of water contained in the bath if filled to the overflow, less 70 litres to allow for an average-sized person in the bath. Drawing indicates the technical measurement only and is not a reflection of how the product will look. Sizes are nominal only. All drawings in millimeters. Drawings not to scale. March 2025.