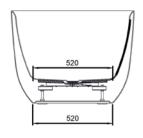

### **TECHNICAL DRAWINGS**

Side

### Front

#### NOTES

\*Volume of water contained in the bath if filled to the overflow. \*\*Volume of water contained in the bath if filled to the overflow, less 70 litres to allow for an average-sized person in the bath. Drawing indicates the technical measurement only and is not a reflection of how the product will look. Sizes are nominal only. All drawings in millimeters. Drawings not to scale. March 2025.