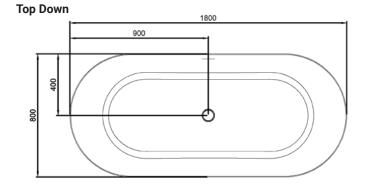

### PRODUCT CODE

15.A39565

| Dimensions         | W 1800 x H 600 x D 800 (mm)                                                                                                                                                                                                      |
|--------------------|----------------------------------------------------------------------------------------------------------------------------------------------------------------------------------------------------------------------------------|
| Material           | Acrylic (White Gloss Finish)                                                                                                                                                                                                     |
| Weight             | 54kg                                                                                                                                                                                                                             |
| Water Capacity     | 318L*                                                                                                                                                                                                                            |
| Displaced Capacity | 248L**                                                                                                                                                                                                                           |
| Included           | Overflow and pop-up waste                                                                                                                                                                                                        |
| Features           | <ul> <li>An acrylic compositon with excellent thermal<br/>properties, Oval is able to retain heat and is<br/>warm to touch.</li> <li>Free-standing, double-ended design with thin<br/>edge and smooth curved corners.</li> </ul> |

### **TECHNICAL DRAWINGS**

Side

#### NOTES

\*Volume of water contained in the bath if filled to the overflow. \*\*Volume of water contained in the bath if filled to the overflow, less 70 litres to allow for an average-sized person in the bath. Drawing indicates the technical measurement only and is not a reflection of how the product will look. Sizes are nominal only. All drawings in millimeters. Drawings not to scale. March 2025.