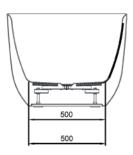

# **OVAL MATTE BATHS /**



## DESCRIPTION

Oval Matte 1700 Freestanding Acrylic Bath

**PRODUCT CODE** 15.A.40136

Dimensions W 1690 x H 600 x D 780 (mm)

Material Acrylic (White Matte Finish)

Weight 52kg

Water Capacity 288L\*

Displaced Capacity 218L\*\*

Included Overflow and pop-up waste

Features • An acrylic compositon with excellent thermal

properties, Oval is able to retain heat and is

warm to touch.

 $\bullet$  Free-standing, double-ended design with thin

edge and smooth curved corners.

· Matte finish

#### **TECHNICAL DRAWINGS**

Side



**Front** 



#### **Top Down**



### NOTES

\*Volume of water contained in the bath if filled to the overflow. \*\*Volume of water contained in the bath if filled to the overflow, less 70 litres to allow for an average-sized person in the bath. Drawing indicates the technical measurement only and is not a reflection of how the product will look. Sizes are nominal only. All drawings in millimeters. Drawings not to scale. March 2025.