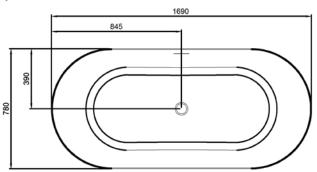

#### **Top Down**

## DESCRIPTION

Oval Matte 1700 Freestanding Acrylic Bath

**PRODUCT CODE** 15.A.40136

Dimensions W 1690 x H 600 x D 780 (mm)

Material Acrylic (White Matte Finish)

Weight 52kg

Water Capacity 288L\*

Displaced Capacity 218L\*\*