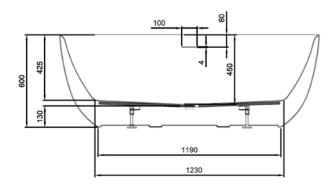

#### **TECHNICAL DRAWINGS**

Side

**Front** 

## DESCRIPTION

Oval Matte 1700 Freestanding Acrylic Bath

**PRODUCT CODE** 15.A.40136

Dimensions W 1690 x H 600 x D 780 (mm)

Material Acrylic (White Matte Finish)

Weight 52kg

Water Capacity 288L\*

Displaced Capacity 218L\*\*