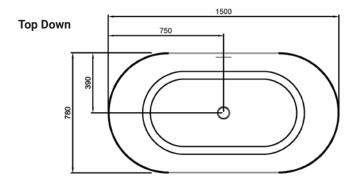

## **TECHNICAL DRAWINGS**

Side Front

## NOTES

\*Volume of water contained in the bath if filled to the overflow. \*\*Volume of water contained in the bath if filled to the overflow, less 70 litres to allow for an average-sized person in the bath. Drawing indicates the technical measurement only and is not a reflection of how the product will look. Sizes are nominal only. All drawings in millimeters. Drawings not to scale. March 2025.