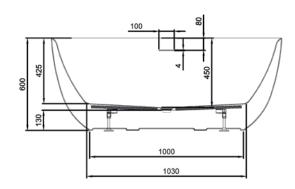

## **TECHNICAL DRAWINGS**

Side Front

## NOTES

\*Volume of water contained in the bath if filled to the overflow. \*\*Volume of water contained in the bath if filled to the overflow, less 70 litres to allow for an average-sized person in the bath. Drawing indicates the technical measurement only and is not a reflection of how the product will look. Sizes are nominal only. All drawings in millimeters. Drawings not to scale. March 2025.