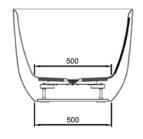

## **TECHNICAL DRAWINGS**

Side Front

## NOTES

\*Volume of water contained in the bath if filled to the overflow. \*\*Volume of water contained in the bath if filled to the overflow, less 70 litres to allow for an average-sized person in the bath. Drawing indicates the technical measurement only and is not a reflection of how the product will look. Sizes are nominal only. All drawings in millimeters. Drawings not to scale. March 2025.