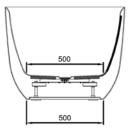

#### **TECHNICAL DRAWINGS**

Side

#### Front

#### NOTES

\*Volume of water contained in the bath if filled to the overflow. \*\*Volume of water contained in the bath if filled to the overflow, less 70 litres to allow for an average-sized person in the bath. Drawing indicates the technical measurement only and is not a reflection of how the product will look. Sizes are nominal only. All drawings in millimeters. Drawings not to scale. March 2025.