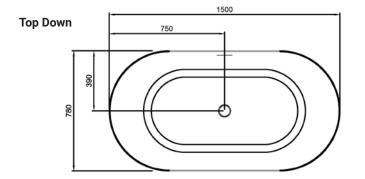

### **PRODUCT CODE**

15.A.40135

| Dimensions         | W 1500 x H 600 x D 780 (mm)                                                                                                                                                                                          |
|--------------------|----------------------------------------------------------------------------------------------------------------------------------------------------------------------------------------------------------------------|
| Material           | Acrylic (White Matte Finish)                                                                                                                                                                                         |
| Weight             | 43kg                                                                                                                                                                                                                 |
| Water Capacity     | 243L*                                                                                                                                                                                                                |
| Displaced Capacity | 173L**                                                                                                                                                                                                               |
| Included           | Overflow and pop-up waste                                                                                                                                                                                            |
| Features           | <ul> <li>An acrylic compositon with excellent thermal properties, Oval is able to retain heat and is warm to touch.</li> <li>Free-standing, double-ended design with thin edge and smooth curved corners.</li> </ul> |

#### NOTES

\*Volume of water contained in the bath if filled to the overflow. \*\*Volume of water contained in the bath if filled to the overflow, less 70 litres to allow for an average-sized person in the bath. Drawing indicates the technical measurement only and is not a reflection of how the product will look. Sizes are nominal only. All drawings in millimeters. Drawings not to scale. March 2025.