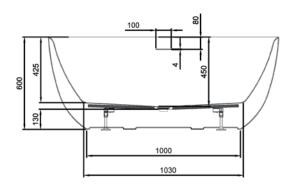

#### **TECHNICAL DRAWINGS**

Side

#### Front

#### NOTES

\*Volume of water contained in the bath if filled to the overflow. \*\*Volume of water contained in the bath if filled to the overflow, less 70 litres to allow for an average-sized person in the bath. Drawing indicates the technical measurement only and is not a reflection of how the product will look. Sizes are nominal only. All drawings in millimeters. Drawings not to scale. March 2025.