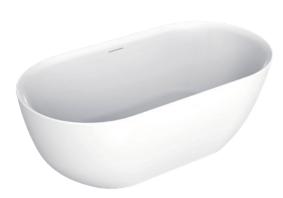

## DESCRIPTION

Oval Matte 1500 Freestanding Acrylic Bath

### **PRODUCT CODE**

15.A.40135

| Dimensions         | W 1500 x H 600 x D 780 (mm)                                                                                                                                                                                          |
|--------------------|----------------------------------------------------------------------------------------------------------------------------------------------------------------------------------------------------------------------|
| Material           | Acrylic (White Matte Finish)                                                                                                                                                                                         |
| Weight             | 43kg                                                                                                                                                                                                                 |
| Water Capacity     | 243L*                                                                                                                                                                                                                |
| Displaced Capacity | 173L**                                                                                                                                                                                                               |
| Included           | Overflow and pop-up waste                                                                                                                                                                                            |
| Features           | <ul> <li>An acrylic compositon with excellent thermal properties, Oval is able to retain heat and is warm to touch.</li> <li>Free-standing, double-ended design with thin edge and smooth curved corners.</li> </ul> |

Matte finish