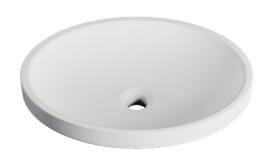

## NESO /

**DESCRIPTION**Neso Kordura Semi-Recessed Petite Basin

PRODUCT CODE

## **FEATURES**

- Dimensions W493 x H133 x D365 mm
- · Matte White
- Seamless, smooth finish
- Made of Soild Kordura (Acrylic and resin composite)
- Semi-Recessed oval design
- · Not compatible with Soft Solid Slim vanities