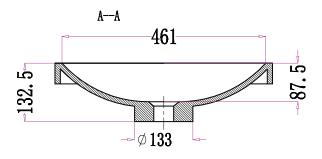

## **FEATURES**

- Dimensions W493 x H133 x D365 mm
- · Matte White
- Seamless, smooth finish
- Made of Soild Kordura (Acrylic and resin composite)
- Semi-Recessed oval design
- · Not compatible with Soft Solid Slim vanities

## **TECHNICAL DRAWINGS**

**Top View** 

3D View

**Side Section** 

**Front Section** 