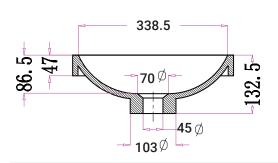

## **TECHNICAL DRAWINGS**

**Top View** 

3D View

**Side Section** 

**Front Section** 

## **FEATURES**

- Dimensions W493 x H133 x D365 mm
- · Matte White
- Seamless, smooth finish
- Made of Soild Kordura (Acrylic and resin composite)
- Semi-Recessed oval design
- · Not compatible with Soft Solid Slim vanities