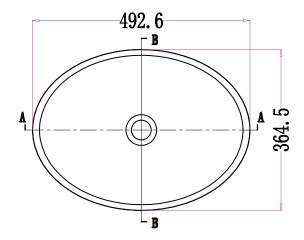

## **TECHNICAL DRAWINGS**

**Top View** 

3D View

**Side Section** 

**Front Section** 

## **FEATURES**

- Dimensions W493 x H133 x D365 mm
- · Matte White
- Seamless, smooth finish
- Made of Soild Kordura (Acrylic and resin composite)
- Semi-Recessed oval design
- · Not compatible with Soft Solid Slim vanities