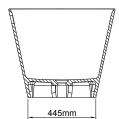

## **FEATURES**

- Dimensions L1690 x H585 x W700 mm
- Weight 74kg
- Displaced Capacity 179 litres\*
- Made of ClearStone an advanced, new material bonded together with milled sedimentary stone and high performance aluminum and titanium filler base.
  The result creates a hard wearing, scratch resistant surface with exceptional performance engineered to last a lifetime.
- High gloss surface in a brilliant white colour.
- Delicate rims and softer profiles.
- No overflow. Template for overflow drilling is attached to the bath for easy installation on site.
- Included bath waste (CW2).

## **TECHNICAL DRAWINGS**

Top

Front Side Section

## NOTES

\*Volume of water contained in the bath if filled to the overflow less 70 litres to allow for an average person in the bath. Not suitable for rim-mounted taps. Suction mats not to be used on this bath. Tapware and accessories not included. Drawing indicates the technical measurement only and is not a reflection of how the unit will look. Sizes are nominal only. All drawings in millimeters. Drawings not to scale. September 2019.