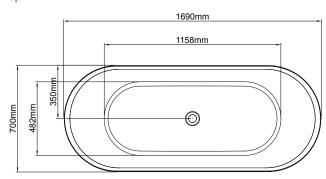

## **FEATURES**

- Dimensions L1690 x H585 x W700 mm
- Weight 74kg
- Displaced Capacity 179 litres\*
- Made of ClearStone an advanced, new material bonded together with milled sedimentary stone and high performance aluminum and titanium filler base.
  The result creates a hard wearing, scratch resistant surface with exceptional performance engineered to last a lifetime.
- High gloss surface in a brilliant white colour.
- Delicate rims and softer profiles.
- No overflow. Template for overflow drilling is attached to the bath for easy installation on site.
- Included bath waste (CW2).

## **TECHNICAL DRAWINGS**

Top

Front Side Section

## NOTES

\*Volume of water contained in the bath if filled to the overflow less 70 litres to allow for an average person in the bath. Not suitable for rim-mounted taps. Suction mats not to be used on this bath. Tapware and accessories not included. Drawing indicates the technical measurement only and is not a reflection of how the unit will look. Sizes are nominal only. All drawings in millimeters. Drawings not to scale. September 2019.