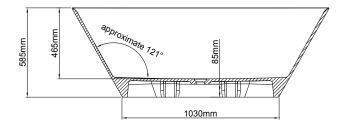

## **FEATURES**

- Dimensions L1690 x H585 x W700 mm
- Weight 74kg
- Displaced Capacity 179 litres\*
- Made of ClearStone an advanced, new material bonded together with milled sedimentary stone and high performance aluminum and titanium filler base.
  The result creates a hard wearing, scratch resistant surface with exceptional performance engineered to last a lifetime.
- High gloss surface in a brilliant white colour.
- Delicate rims and softer profiles.
- No overflow. Template for overflow drilling is attached to the bath for easy installation on site.
- Included bath waste (CW2).

## **TECHNICAL DRAWINGS**

Top

Front Side Section

## NOTES

\*Volume of water contained in the bath if filled to the overflow less 70 litres to allow for an average person in the bath. Not suitable for rim-mounted taps. Suction mats not to be used on this bath. Tapware and accessories not included. Drawing indicates the technical measurement only and is not a reflection of how the unit will look. Sizes are nominal only. All drawings in millimeters. Drawings not to scale. September 2019.