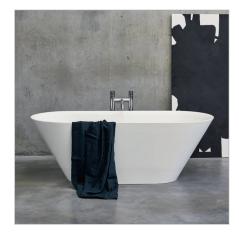

## Sonit

DESCRIPTION PRODUCT CODE

Sonit Freestanding Clearstone Bath

N8ECS

## **FEATURES**

- Dimensions L1690 x H585 x W700 mm
- Weight 74kg
- Displaced Capacity 179 litres\*
- Made of ClearStone an advanced, new material bonded together with milled sedimentary stone and high performance aluminum and titanium filler base.
  The result creates a hard wearing, scratch resistant surface with exceptional performance engineered to last a lifetime.
- High gloss surface in a brilliant white colour.
- Delicate rims and softer profiles.
- No overflow. Template for overflow drilling is attached to the bath for easy installation on site.
- Included bath waste (CW2).