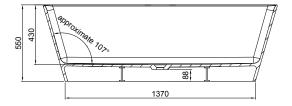

## **FEATURES**

- Dimensions L1690 x H550 x W800 mm
- Weight 88.5kg
- Displaced Capacity 204 litres\*
- Made of ClearStone an advanced, new material bonded together with milled sedimentary stone and high performance aluminum and titanium filler base.
  The result creates a hard wearing, scratch resistant surface with exceptional performance engineered to last a lifetime.
- High gloss surface in a brilliant white colour.
- Delicate rims and softer profiles.
- Suitable for rim mounted fittings or panel valves.
- No overflow. Template for overflow drilling is attached to the bath for easy installation on site. May be drilled for a combined bath filler and overflow.

## **TECHNICAL DRAWINGS**

Top

Front

Side Section

## NOTES

\*Volume of water contained in the bath if filled to the overflow less 70 litres to allow for an average person in the bath. Suction mats not to be used on this bath. Included bath waste (CW2). Tapware and accessories not included. Drawing indicates the technical measurement only and is not a reflection of how the unit will look. Sizes are nominal only. All drawings in millimeters. Drawings not to scale. August 2019.