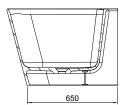

## **FEATURES**

- Dimensions L1690 x H550 x W800 mm
- Weight 88.5kg
- Displaced Capacity 204 litres\*
- Made of ClearStone an advanced, new material bonded together with milled sedimentary stone and high performance aluminum and titanium filler base.
  The result creates a hard wearing, scratch resistant surface with exceptional performance engineered to last a lifetime.
- High gloss surface in a brilliant white colour.
- Delicate rims and softer profiles.
- Suitable for rim mounted fittings or panel valves.
- No overflow. Template for overflow drilling is attached to the bath for easy installation on site. May be drilled for a combined bath filler and overflow.

## **TECHNICAL DRAWINGS**

Top

Front

Side Section

## NOTES

\*Volume of water contained in the bath if filled to the overflow less 70 litres to allow for an average person in the bath. Suction mats not to be used on this bath. Included bath waste (CW2). Tapware and accessories not included. Drawing indicates the technical measurement only and is not a reflection of how the unit will look. Sizes are nominal only. All drawings in millimeters. Drawings not to scale. August 2019.