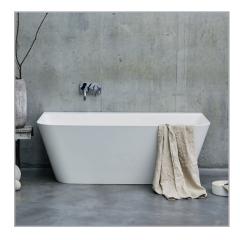

## **Patinato**

DESCRIPTION PRODUCT CODE

Patinato Grande Freestanding Clearstone Bath

N3BCS

## **FEATURES**

- Dimensions L1690 x H550 x W800 mm
- Weight 88.5kg
- Displaced Capacity 204 litres\*
- Made of ClearStone an advanced, new material bonded together with milled sedimentary stone and high performance aluminum and titanium filler base.
  The result creates a hard wearing, scratch resistant surface with exceptional performance engineered to last a lifetime.
- High gloss surface in a brilliant white colour.
- Delicate rims and softer profiles.
- Suitable for rim mounted fittings or panel valves.
- No overflow. Template for overflow drilling is attached to the bath for easy installation on site. May be drilled for a combined bath filler and overflow.