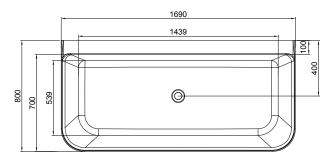

## **FEATURES**

- Dimensions L1690 x H550 x W800 mm
- Weight 88.5kg
- Displaced Capacity 204 litres\*
- Made of ClearStone an advanced, new material bonded together with milled sedimentary stone and high performance aluminum and titanium filler base.
  The result creates a hard wearing, scratch resistant surface with exceptional performance engineered to last a lifetime.
- High gloss surface in a brilliant white colour.
- Delicate rims and softer profiles.
- Suitable for rim mounted fittings or panel valves.
- No overflow. Template for overflow drilling is attached to the bath for easy installation on site. May be drilled for a combined bath filler and overflow.

## **TECHNICAL DRAWINGS**

Top

Front

Side Section

## NOTES

\*Volume of water contained in the bath if filled to the overflow less 70 litres to allow for an average person in the bath. Suction mats not to be used on this bath. Included bath waste (CW2). Tapware and accessories not included. Drawing indicates the technical measurement only and is not a reflection of how the unit will look. Sizes are nominal only. All drawings in millimeters. Drawings not to scale. August 2019.