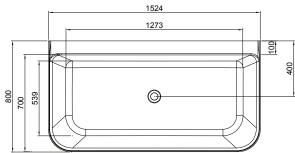

## **FEATURES**

- Dimensions L1524 x H550 x W800 mm
- Weight 85kg
- Displaced Capacity 167 litres\*
- Made of ClearStone an advanced, new material bonded together with milled sedimentary stone and high performance aluminum and titanium filler base.
  The result creates a hard wearing, scratch resistant surface with exceptional performance engineered to last a lifetime.
- High gloss surface in a brilliant white colour.
- Delicate rims and softer profiles.
- Suitable for rim mounted fittings or panel valves.
- No overflow. Template for overflow drilling is attached to the bath for easy installation on site. May be drilled for a combined bath filler and overflow.

## **TECHNICAL DRAWINGS**

Top

Front

Side Section

## NOTES

\*Volume of water contained in the bath if filled to the overflow less 70 litres to allow for an average person in the bath. Suction mats not to be used on this bath. Included bath waste (CW2). Tapware and accessories not included. Drawing indicates the technical measurement only and is not a reflection of how the unit will look. Sizes are nominal only. All drawings in millimeters. Drawings not to scale. August 2019.