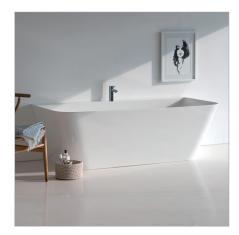

## **Patinato**

DESCRIPTION PRODUCT CODE

Patinato Petite Freestanding Clearstone Bath

N3ACS

## **FEATURES**

- Dimensions L1524 x H550 x W800 mm
- Weight 85kg
- Displaced Capacity 167 litres\*
- Made of ClearStone an advanced, new material bonded together with milled sedimentary stone and high performance aluminum and titanium filler base.
  The result creates a hard wearing, scratch resistant surface with exceptional performance engineered to last a lifetime.
- High gloss surface in a brilliant white colour.
- Delicate rims and softer profiles.
- Suitable for rim mounted fittings or panel valves.
- No overflow. Template for overflow drilling is attached to the bath for easy installation on site. May be drilled for a combined bath filler and overflow.