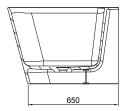

## **FEATURES**

- Dimensions L1524 x H550 x W800 mm
- Weight 85kg
- Displaced Capacity 167 litres\*
- Made of ClearStone an advanced, new material bonded together with milled sedimentary stone and high performance aluminum and titanium filler base.
  The result creates a hard wearing, scratch resistant surface with exceptional performance engineered to last a lifetime.
- High gloss surface in a brilliant white colour.
- Delicate rims and softer profiles.
- Suitable for rim mounted fittings or panel valves.
- No overflow. Template for overflow drilling is attached to the bath for easy installation on site. May be drilled for a combined bath filler and overflow.

## **TECHNICAL DRAWINGS**

Top

Front

Side Section

## NOTES

\*Volume of water contained in the bath if filled to the overflow less 70 litres to allow for an average person in the bath. Suction mats not to be used on this bath. Included bath waste (CW2). Tapware and accessories not included. Drawing indicates the technical measurement only and is not a reflection of how the unit will look. Sizes are nominal only. All drawings in millimeters. Drawings not to scale. August 2019.