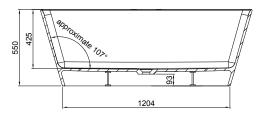

## **FEATURES**

- Dimensions L1524 x H550 x W800 mm
- Weight 85kg
- Displaced Capacity 167 litres\*
- Made of ClearStone an advanced, new material bonded together with milled sedimentary stone and high performance aluminum and titanium filler base.
  The result creates a hard wearing, scratch resistant surface with exceptional performance engineered to last a lifetime.
- High gloss surface in a brilliant white colour.
- Delicate rims and softer profiles.
- Suitable for rim mounted fittings or panel valves.
- No overflow. Template for overflow drilling is attached to the bath for easy installation on site. May be drilled for a combined bath filler and overflow.

## **TECHNICAL DRAWINGS**

Top

Front

Side Section

## NOTES

\*Volume of water contained in the bath if filled to the overflow less 70 litres to allow for an average person in the bath. Suction mats not to be used on this bath. Included bath waste (CW2). Tapware and accessories not included. Drawing indicates the technical measurement only and is not a reflection of how the unit will look. Sizes are nominal only. All drawings in millimeters. Drawings not to scale. August 2019.