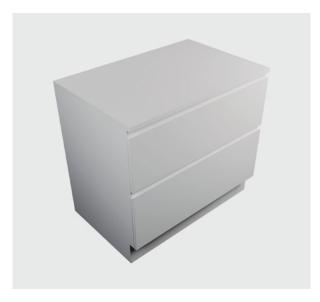

### DESCRIPTION

900 Laundry Cabinet, 2 Drawers

#### PRODUCT CODE

VLUA90D2 / VLUA90D2M / VLUA90D2T / VLUA90D2CC

| Dimensions | W 900 x H 920 x D 600 (mm)                                                                                                                                                  |
|------------|-----------------------------------------------------------------------------------------------------------------------------------------------------------------------------|
| Finishes   | White Gloss or Custom Colour Paint*, Melamine or<br>Timber Veneer*.                                                                                                         |
| Kordura    | Standard (White) or Colour* (Carrara Marble,<br>Ariston, Ice Crystal, Peak Stone, Akashi Grey or<br>Black Granite)                                                          |
| Handle     | <ul> <li>Recessed Rail Matching or Aluminium* (Black or Silver): White Gloss or Melamine Only or</li> <li>45° Handle: Timber Veneer or Custom Colour Paint Only.</li> </ul> |
| Origin     | New Zealand made cabinetry                                                                                                                                                  |
| Notes      | 2 Drawers with soft-close. Choose one of our 7,<br>matte Kordura top finishes (sold per 100mm). See<br>website for all finish colours. Sinks sold separately.               |