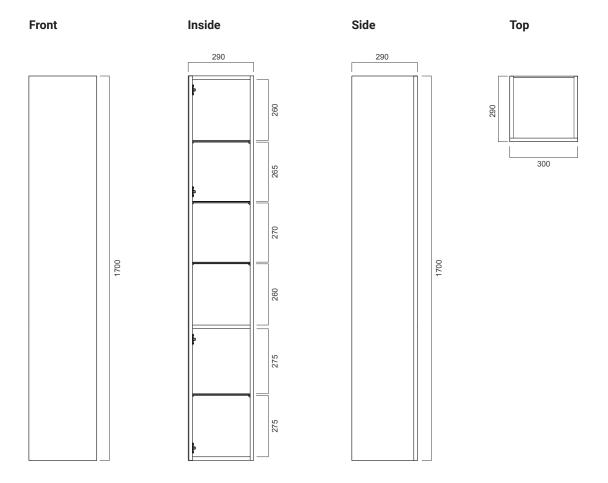

## DESCRIPTION

1 Mirror Door, 6 Internal Shelves, White Gloss / Matte Custom / Timber Veneer

WH1701M / WH1701MCC / WH1701MT

| Dimensions | W 300 x H 1700 x D 290 (mm)                                                                                                                                                                                                                                                                                                                                  |
|------------|--------------------------------------------------------------------------------------------------------------------------------------------------------------------------------------------------------------------------------------------------------------------------------------------------------------------------------------------------------------|
| Finishes   | White Gloss, Matte Custom Paint or Timber Veneer.                                                                                                                                                                                                                                                                                                            |
| Handle     | Handleless design.                                                                                                                                                                                                                                                                                                                                           |
| Origin     | New Zealand made cabinetry.                                                                                                                                                                                                                                                                                                                                  |
| Features   | <ul> <li>Slim yet spacious.</li> <li>1 Mirror Door with soft-close.</li> <li>Left or right door hinge option.</li> <li>Wall mounted with 6 internal shelves.</li> <li>The paint used on our products is polyurethane or UV based.</li> <li>Our Timber Veneer finishes are 100% natural, with variations in grain and colour. All come stained and</li> </ul> |

#### **TECHNICAL DRAWINGS**

### **NOTES**

\*Additional Cost. Accessories not included. Drawing indicates the technical measurement only and is not a reflection of how the product will look. Sizes are nominal only. All drawings in millimeters. Drawings not to scale. April 2024.