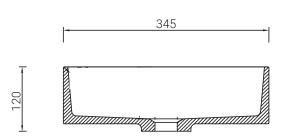

## **FEATURES**

- Dimensions Diameter 345 x H 120 mm
- Matte White
- · Seamless, smooth finish
- · Round, counter-top design
- Made of solid Kordura (acrylic and resin composite)
- Pair with Moode, Tablo, Zero or Soft Solid Surface vanities, and from a selection of Kordura Top finishes.

Side Section