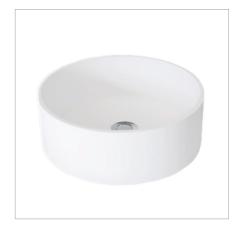

## MINI MOON /

**DESCRIPTION**Mini Moon Kordura Counter Top

PRODUCT CODE

M00345

## **FEATURES**

- Dimensions Diameter 345 x H 120 mm
- Matte White
- · Seamless, smooth finish
- · Round, counter-top design
- Made of solid Kordura (acrylic and resin composite)
- Pair with Moode, Tablo, Zero or Soft Solid Surface vanities, and from a selection of Kordura Top finishes.