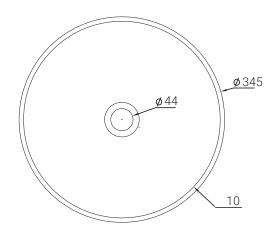

## **FEATURES**

- Dimensions Diameter 345 x H 120 mm
- Matte White
- · Seamless, smooth finish
- · Round, counter-top design
- Made of solid Kordura (acrylic and resin composite)
- Pair with Moode, Tablo, Zero or Soft Solid Surface vanities, and from a selection of Kordura Top finishes.

Side Section