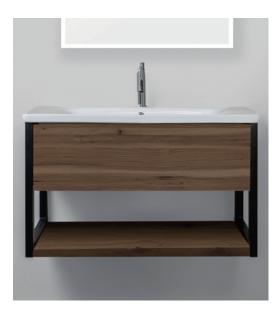

## DESCRIPTION

Milos 850, 1 Drawer, Wall Hung Vanity

# PRODUCT CODE MI850DOSWH

## FEATURES

- Dimensions W 850 x H 550 x D 455 mm
- Available in White Paint or Melamine finishes.
- Ceramic basin with overflow from Europe.
- White Paint The paint used on our products is polyurethane or UV based. It is five times harder and more durable than lacquer finishes.
- Melamine Our wood grain melamine is a low-pressure laminate.
- NZ-made cabinetry with soft close drawer & handleless design.