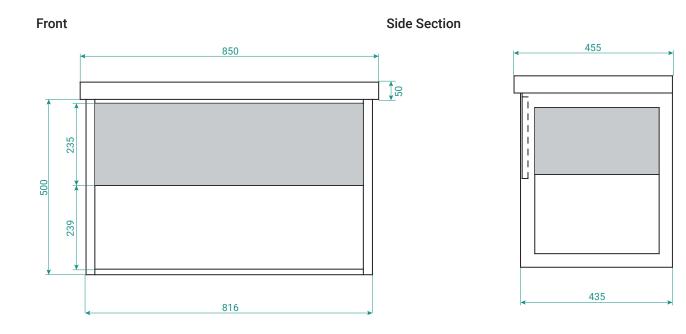

mm
- Available in White Paint or Melamine finishes.
- Ceramic basin with overflow from Europe.
- White Paint The paint used on our products is polyurethane or UV based. It is five times harder and more durable than lacquer finishes.
- Melamine Our wood grain melamine is a low-pressure laminate.
- NZ-made cabinetry with soft close drawer & handleless design.

## FINISHES

Timber Effect Melamine / White Gloss Paint



Please see reverse for technical drawings and measurements.

#### NOTES

See our website for product prices. Drawing indicates the technical measurement only and is not a reflection of how the product will look. Sizes are nominal only. All drawings in millimeters. Drawings not to scale. 2023.



## DESCRIPTION

Milos 850, 1 Drawer, Wall Hung Vanity

### **TECHNICAL DRAWINGS**



### **Basin Top**



## **Basin Side View**



#### NOTES

See our website for product prices. Drawing indicates the technical measurement only and is not a reflection of how the product will look. Sizes are nominal only. All drawings in millimeters. Drawings not to scale. 2023.

VCDC

PRODUCT CODE MI850DOSWH