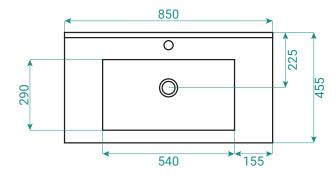

te Paint or Melamine finishes.
- Ceramic basin with overflow from Europe.
- White Paint The paint used on our products is polyurethane or UV based. It is five times harder and more durable than lacquer finishes.
- Melamine Our wood grain melamine is a low-pressure laminate.
- NZ-made cabinetry with soft close drawer & handleless design.

## FINISHES

Timber Effect Melamine / White Gloss Paint



Please see reverse for technical drawings and measurements.

#### NOTES

See our website for product prices. Drawing indicates the technical measurement only and is not a reflection of how the product will look. Sizes are nominal only. All drawings in millimeters. Drawings not to scale. 2023.



## DESCRIPTION

Milos 850, 1 Drawer, Wall Hung Vanity

### **TECHNICAL DRAWINGS**



### **Basin Top**



## **Basin Side View**



#### NOTES

See our website for product prices. Drawing indicates the technical measurement only and is not a reflection of how the product will look. Sizes are nominal only. All drawings in millimeters. Drawings not to scale. 2023.

VCDC

PRODUCT CODE MI850DOSWH