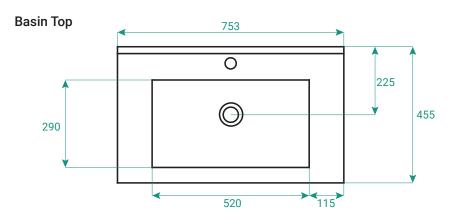

sin with overflow from Europe.
- White Paint The paint used on our products is polyurethane or UV based. It is five times harder and more durable than lacquer finishes.
- Melamine Our wood grain melamine is a low-pressure laminate.
- NZ-made cabinetry with soft close drawer & handleless design.

### **FINISHES**

Timber Effect Melamine / White Gloss Paint



Please see reverse for technical drawings and measurements.

# NOTES

See our website for product prices. Drawing indicates the technical measurement only and is not a reflection of how the product will look. Sizes are nominal only. All drawings in millimeters. Drawings not to scale. 2023.

# Milos /



# **DESCRIPTION**

Milos 750, 1 Drawer, Wall Hung Vanity

PRODUCT CODE

MI750DOSWH

# **TECHNICAL DRAWINGS**

Front Side Section







### **Basin Side View**



### **NOTES**

See our website for product prices. Drawing indicates the technical measurement only and is not a reflection of how the product will look. Sizes are nominal only. All drawings in millimeters. Drawings not to scale. 2023.