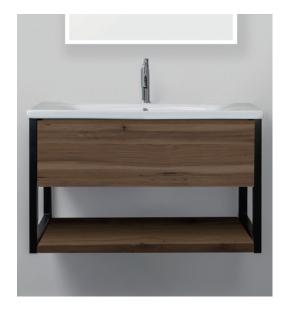

### **DESCRIPTION**

Milos 750, 1 Drawer, Wall Hung Vanity

PRODUCT CODE MI750DOSWH

### **FEATURES**

- Dimensions W 753 x H 550 x D 455 mm
- Available in White Paint or Melamine finishes.
- Ceramic basin with overflow from Europe.
- White Paint The paint used on our products is polyurethane or UV based. It is five times harder and more durable than lacquer finishes.
- Melamine Our wood grain melamine is a low-pressure laminate.
- NZ-made cabinetry with soft close drawer & handleless design.