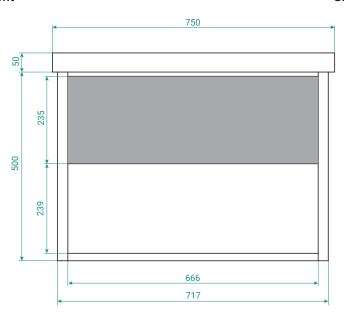

c basin with overflow from Europe.
- White Paint The paint used on our products is polyurethane or UV based. It is five times harder and more durable than lacquer finishes.
- Melamine Our wood grain melamine is a low-pressure laminate.
- NZ-made cabinetry with soft close drawer & handleless design.

### **FINISHES**

Timber Effect Melamine / White Gloss Paint



Please see reverse for technical drawings and measurements.

# NOTES

See our website for product prices. Drawing indicates the technical measurement only and is not a reflection of how the product will look. Sizes are nominal only. All drawings in millimeters. Drawings not to scale. 2023.

# Milos /



# **DESCRIPTION**

Milos 750, 1 Drawer, Wall Hung Vanity

PRODUCT CODE

MI750DOSWH

# **TECHNICAL DRAWINGS**

Front Side Section







### **Basin Side View**



### **NOTES**

See our website for product prices. Drawing indicates the technical measurement only and is not a reflection of how the product will look. Sizes are nominal only. All drawings in millimeters. Drawings not to scale. 2023.