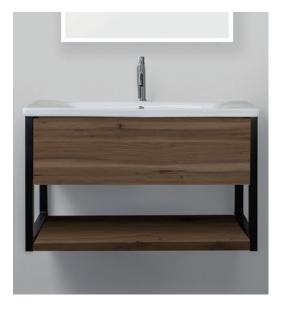

### **DESCRIPTION**

Milos 650, 1 Drawer, Wall Hung Vanity

PRODUCT CODE

MI650DOSWH

### **FEATURES**

- Dimensions W 650 x H 550 x D 455 mm
- Available in White Paint or Melamine finishes.
- Ceramic basin with overflow from Europe.
- White Paint The paint used on our products is polyurethane or UV based. It is five times harder and more durable than lacquer finishes.
- Melamine Our wood grain melamine is a low-pressure laminate.
- NZ-made cabinetry with soft close drawer & handleless design.