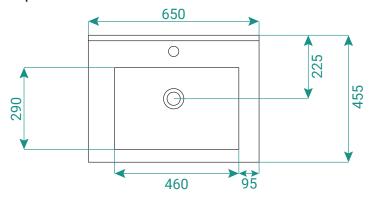

he paint used on our products is polyurethane or UV based. It is five times harder and more durable than lacquer finishes.
- Melamine Our wood grain melamine is a low-pressure laminate.
- NZ-made cabinetry with soft close drawer & handleless design.

### **FINISHES**

Timber Effect Melamine / White Gloss Paint



Please see reverse for technical drawings and measurements.

### NOTES

See our website for product prices. Drawing indicates the technical measurement only and is not a reflection of how the product will look. Sizes are nominal only. All drawings in millimeters. Drawings not to scale. 2023.

# Milos /



### **DESCRIPTION**

Milos 650, 1 Drawer, Wall Hung Vanity

PRODUCT CODE MI650DOSWH

### **TECHNICAL DRAWINGS**

### **Front**

# 650

### **Side Section**



### **Basin Top**



### **Basin Side View**



### **NOTES**

See our website for product prices. Drawing indicates the technical measurement only and is not a reflection of how the product will look. Sizes are nominal only. All drawings in millimeters. Drawings not to scale. 2023.