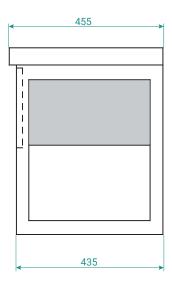

## **TECHNICAL DRAWINGS**

Front Side Section

#### **FEATURES**

- Dimensions W 1000 x H 550 x D 455 mm
- Available in White Paint or Melamine finishes.
- Ceramic basin with overflow from Europe.
- White Paint The paint used on our products is polyurethane or UV based. It is five times harder and more durable than lacquer finishes.
- Melamine Our wood grain melamine is a low-pressure laminate.
- NZ-made cabinetry with soft close drawer & handleless design.