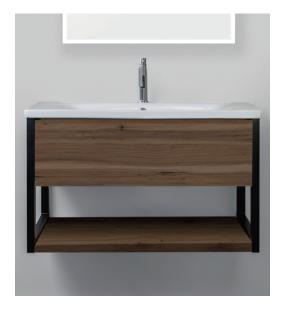

#### **DESCRIPTION**

Milos 1000, 1 Drawer, Wall Hung Vanity

PRODUCT CODE MI100DOSWH

#### **FEATURES**

- Dimensions W 1000 x H 550 x D 455 mm
- Available in White Paint or Melamine finishes.
- Ceramic basin with overflow from Europe.
- White Paint The paint used on our products is polyurethane or UV based. It is five times harder and more durable than lacquer finishes.
- Melamine Our wood grain melamine is a low-pressure laminate.
- NZ-made cabinetry with soft close drawer & handleless design.

## **DESCRIPTION**

Milos 1000, 1 Drawer, Wall Hung Vanity

PRODUCT CODE
MI100DOSWH