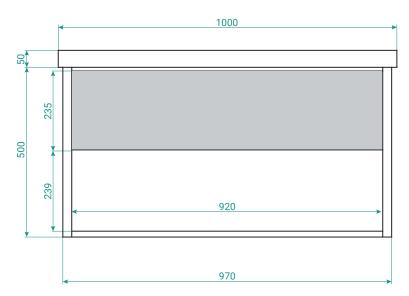

## **TECHNICAL DRAWINGS**

Front Side Section

#### **FEATURES**

- Dimensions W 1000 x H 550 x D 455 mm
- Available in White Paint or Melamine finishes.
- Ceramic basin with overflow from Europe.
- White Paint The paint used on our products is polyurethane or UV based. It is five times harder and more durable than lacquer finishes.
- Melamine Our wood grain melamine is a low-pressure laminate.
- NZ-made cabinetry with soft close drawer & handleless design.