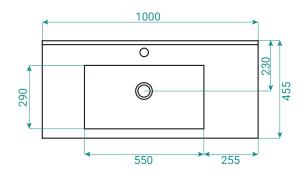

m Europe.
- White Paint The paint used on our products is polyurethane or UV based. It is five times harder and more durable than lacquer finishes.
- Melamine Our wood grain melamine is a low-pressure laminate.
- NZ-made cabinetry with soft close drawer & handleless design.

### **FINISHES**

Timber Effect Melamine / White Gloss Paint



Please see reverse for technical drawings and measurements.

## NOTES

See our website for product prices. Drawing indicates the technical measurement only and is not a reflection of how the product will look. Sizes are nominal only. All drawings in millimeters. Drawings not to scale. 2023.

# Milos /



## **DESCRIPTION**

Milos 1000, 1 Drawer, Wall Hung Vanity

PRODUCT CODE
MI100DOSWH

## **TECHNICAL DRAWINGS**

Front Side Section





## **Basin Top**



#### **Basin Side View**



#### **NOTES**

See our website for product prices. Drawing indicates the technical measurement only and is not a reflection of how the product will look. Sizes are nominal only. All drawings in millimeters. Drawings not to scale. 2023.