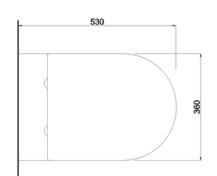

## FEATURES

- Dimensions W360 x H420 x D530 mm
- Rimless Wall-Faced toilet suite
- Toilet suite includes soft close seat, lid, and floor fixings
- Vitreous china with Nano Glaze bowl helps keep ceramic stay cleaner for longer
- · Removable soft close seat with stainless steel hinges.
- P-Trap pan, and comes with S-Trap Connector (284.M.30846).
- Rated 4 stars WELS (3/4.5L water flush use)

#### **TECHNICAL DRAWINGS**

Тор

Side Section

Back

#### NOTES

Set out for the S Pan can extend on an STC S-Trap Connector from 100 - 265mm. Drawing indicates the technical measurement only and is not a reflection of how the unit will look. Sizes are nominal only. All drawings in millimeters. Drawings not to scale. November 2022.