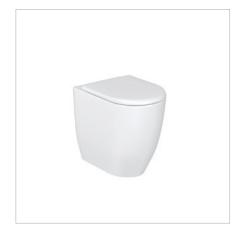

## DESCRIPTION

Milan Wall-Faced Toilet Suite

**PRODUCT CODE** 15.B.35308

## FEATURES

- Dimensions W360 x H420 x D530 mm
- Rimless Wall-Faced toilet suite
- Toilet suite includes soft close seat, lid, and floor fixings
- Vitreous china with Nano Glaze bowl helps keep ceramic stay cleaner for longer
- · Removable soft close seat with stainless steel hinges.
- P-Trap pan, and comes with S-Trap Connector (284.M.30846).
- Rated 4 stars WELS (3/4.5L water flush use)