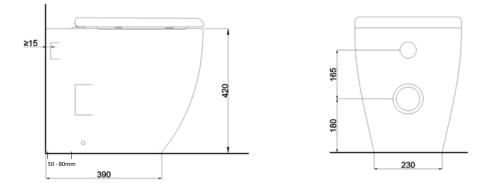

## FEATURES

- Dimensions W360 x H420 x D530 mm
- Rimless Wall-Faced toilet suite
- Toilet suite includes soft close seat, lid, and floor fixings
- Vitreous china with Nano Glaze bowl helps keep ceramic stay cleaner for longer
- · Removable soft close seat with stainless steel hinges.
- P-Trap pan, and comes with S-Trap Connector (284.M.30846).
- Rated 4 stars WELS (3/4.5L water flush use)

#### **TECHNICAL DRAWINGS**

Тор

Side Section

Back

#### NOTES

Set out for the S Pan can extend on an STC S-Trap Connector from 100 - 265mm. Drawing indicates the technical measurement only and is not a reflection of how the unit will look. Sizes are nominal only. All drawings in millimeters. Drawings not to scale. November 2022.