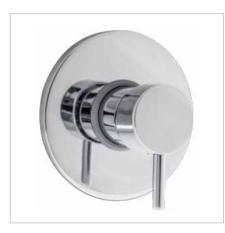

### DESCRIPTION

Mike Pro Single Shower Mixer

#### **FEATURES**

- Dimensions W120 x H215 x D139 mm
- Sinale Lever
- Wall-Mounted Shower Mixer
- Suitable low or mains pressure
- Round face plate