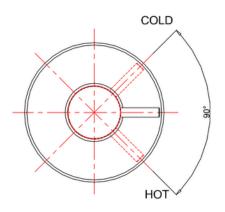

# Mike Pro Single Shower Mixer /



### DESCRIPTION

Mike Pro Single Shower Mixer



#### **FEATURES**

- Dimensions W120 x H215 x D139 mm
- Sinale Lever
- Wall-Mounted Shower Mixer
- Suitable low or mains pressure
- Round face plate

## **TECHNICAL SPECS**

**Top View** 



#### Side View



#### Note:

For the each part, the dimension tolerance should be followed the list below.

| 0~100 | 101 ~ 200 | 201 ~ 400 | e401 |
|-------|-----------|-----------|------|
| ±1    | ±2        | ±3        | ±5   |

For the finished assembly, the dimension tolerance should be followed the list below.

| 0 ~ 300 | e301 |  |
|---------|------|--|
| ±2      | ±5   |  |

#### NOTES

Tapware & accessories not included • No tap holes or overflow. • Please use a contoured waste with all basins. Requires an unslotted waste.

• Drawing indicates the technical measurement only and is not a reflection of how the product will look. Sizes nominal only. Drawings in millimetres. Not to scale.

Tap holes do not come pre-drilled - this is the responsibility of the installer, and can be c