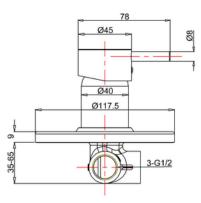

#### Side View

#### Note:

For the each part, the dimension tolerance should be followed the list below.

| 0~100 | 101 ~ 200 | 201 ~ 400 | e401 |
|-------|-----------|-----------|------|
| ±1    | ±2        | ±3        | ±5   |

For the finished assembly, the dimension tolerance should be followed the list below.

| 0 ~ 300 | e301 |  |
|---------|------|--|
| ±2      | ±5   |  |