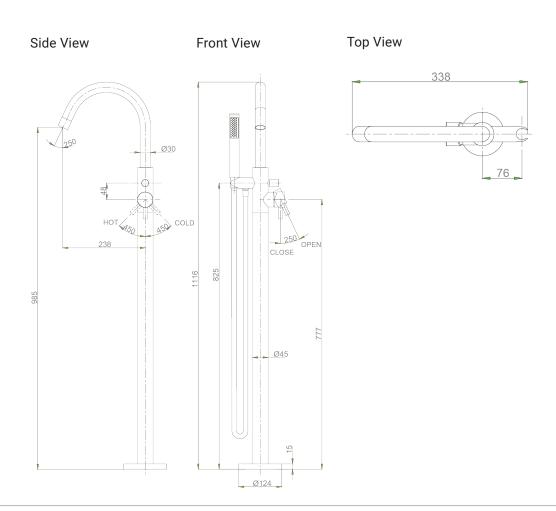

## **FEATURES**

- Dimensions W338 x H1116 x D338 mm
- · Bath shower mixer with kit
- · Single lever
- Floor-mounted
- Spout projection 238mm
- · Minimum pressure 3 Bar
- · Plated brass in Chrome

## **TECHNICAL SPECIFICATIONS**

### **NOTES**

- Tapware & accessories not included No tap holes or overflow. Please use a contoured waste with all basins. Requires an unslotted waste.
- Drawing indicates the technical measurement only and is not a reflection of how the product will look. Sizes nominal only. Drawings in millimetres. Not to scale. Tap holes do not come pre-drilled this is the responsibility of the installer, and can be cut with a hole saw, jigsaw or router March 2021.