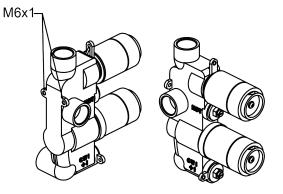

# Mike Pro Double Shower Mixer /



## DESCRIPTION

Mike Pro Double Shower Mixer



#### FEATURES

- Dimensions W120 x H215 x D139 mm
- Twin Lever
- Wall-Mounted
- Shower Thermostatic Valve
- Maintains selected temperature within +/-1.5°C
- Thermo ceramic disc cartridge
- Minimum pressure 0.2 Bar LP
- Suitable for low or mains pressure

#### **TECHNICAL SPECIFICATIONS**

#### Front View





Side View

## Cross Section Front View

66

<u>3-G4/3</u>

P

۲

۲



#### Note:

For each part of the accessary, the dimension tolerance should be followed the list below.

| 0 ~ 100 | 101 ~ 200 | 201 ~ 400 | ≥ 401 |
|---------|-----------|-----------|-------|
| ±1      | ±2        | ±3        | ±5    |

For the finished assembly, the dimension tolerance should be followed the list below.

| 0 ~ 300 | ≥301 |  |
|---------|------|--|
| ±2      | ±5   |  |

#### NOTES

• Tapware & accessories not included • No tap holes or overflow. • Please use a contoured waste with all basins. Requires an unslotted waste.

• Drawing indicates the technical measurement only and is not a reflection of how the product will look. Sizes nominal only. Drawings in millimetres. Not to scale. • Tap holes do not