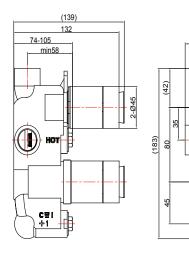

# Mike Pro Double Shower Mixer /



## DESCRIPTION

Mike Pro Double Shower Mixer



#### FEATURES

- Dimensions W120 x H215 x D139 mm
- Twin Lever
- Wall-Mounted
- Shower Thermostatic Valve
- Maintains selected temperature within +/-1.5°C
- Thermo ceramic disc cartridge
- Minimum pressure 0.2 Bar LP
- Suitable for low or mains pressure

#### **TECHNICAL SPECIFICATIONS**

#### Front View





Side View

## Cross Section Front View

66

<u>3-G4/3</u>

P

۲

۲



#### Note:

For each part of the accessary, the dimension tolerance should be followed the list below.

| 0 ~ 100 | 101 ~ 200 | 201 ~ 400 | ≥ 401 |
|---------|-----------|-----------|-------|
| ±1      | ±2        | ±3        | ±5    |

For the finished assembly, the dimension tolerance should be followed the list below.

| 0 ~ 300 | ≥301 |  |
|---------|------|--|
| ±2      | ±5   |  |

#### NOTES

• Tapware & accessories not included • No tap holes or overflow. • Please use a contoured waste with all basins. Requires an unslotted waste.

• Drawing indicates the technical measurement only and is not a reflection of how the product will look. Sizes nominal only. Drawings in millimetres. Not to scale. • Tap holes do not come pre-drilled – this is the responsibility of the installer, and c