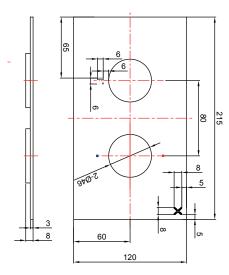

#### FEATURES

- Dimensions W120 x H215 x D139 mm
- Twin Lever
- Wall-Mounted
- Shower Thermostatic Valve
- Maintains selected temperature within +/-1.5°C
- Thermo ceramic disc cartridge
- Minimum pressure 0.2 Bar LP
- Suitable for low or mains pressure

#### Front View

Side View