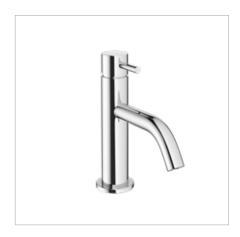

# Mike Pro Basin Tap /

**DESCRIPTION**Mike Pro Basin Tap

PRODUCT CODE PRO110DNC

# **FEATURES**

- Dimensions (W)151 x (H)165 x (D)32 mm
- Single Leaver Basin Monobloc (Without pop-up waste)
- · Water flow regularor as standard
- Regulated to 5LPM (Litres per minute)
- Minimum pressure 0.5 Bar MP
- Plated Brass
- 5 Star WELS Rating