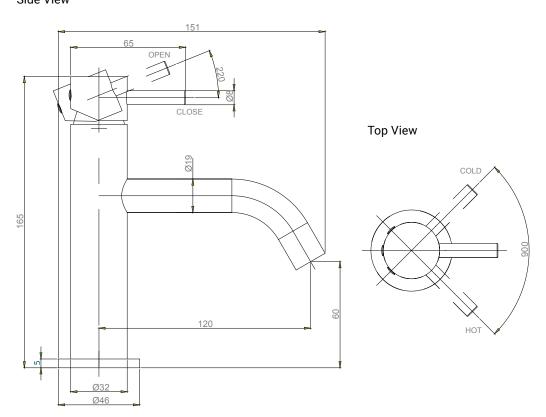

#### **TECHNICAL SPECS**

## Side View

## **NOTES**

- Tapware & accessories not included No tap holes or overflow. Please use a contoured waste with all basins. Requires an unslotted waste.
- Drawing indicates the technical measurement only and is not a reflection of how the product will look. Sizes nominal only. Drawings in millimetres. Not to scale. Tap holes do not come pre-drilled this is the responsibility of the installer, and can be cut with a hole saw, jigsaw or router March 2021.