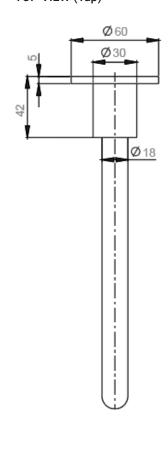

# Mike Pro Basin Set /



**DESCRIPTION**Mike Pro Basin Set

PRODUCT CODE PRO120WNC



### **FEATURES**

- Dimensions W229 x H95 x D229
- 2 Hole, Wall-Mounted Basin Set (Without pop-up waste)
- · 5 Star WELS Rating
- · Water flow regulator as standard
- · Spout projection 220mm
- Minimum pressure 0.5 Bar MP
- Plated brass

## SIDE VIEW (Tap)



## **TOP VIEW (Handle)**



# TOP VIEW (Tap)



#### **NOTES**

- Tapware & accessories not included No tap holes or overflow. Please use a contoured waste with all basins. Requires an unslotted waste.
- Drawing indicates the technical measurement only and is not a reflection of how the product will look. Sizes nominal only. Drawings in millimetres. Not to scale. Tap holes do not come pre-drilled this is the responsibility of the installer, and can be cut with a hole saw, jigsaw or router March 2021.