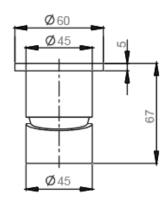

# Mike Pro Basin Set /



**DESCRIPTION**Mike Pro Basin Set

PRODUCT CODE PRO120WNC



### **FEATURES**

- Dimensions W229 x H95 x D229
- 2 Hole, Wall-Mounted Basin Set (Without pop-up waste)
- · 5 Star WELS Rating
- · Water flow regulator as standard
- · Spout projection 220mm
- Minimum pressure 0.5 Bar MP
- Plated brass

## SIDE VIEW (Tap)



## **TOP VIEW (Handle)**



# TOP VIEW (Tap)



#### **NOTES**

- Tapware & accessories not included No tap holes or overflow. Please use a contoured waste with all basins. Requires an unslotted waste.
- Drawing indicates the technical measurement only and is not a reflection of how the product will look. Sizes nominal only. Drawings in millimetres. Not to scale. Tap holes do not come pre-drilled this is the responsibility of the installer, and can be cut with a hole saw, jigsaw or router March 2021.