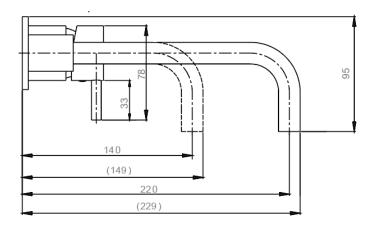

### **FEATURES**

- Dimensions W229 x H95 x D229
- 2 Hole, Wall-Mounted Basin Set (Without pop-up waste)
- · 5 Star WELS Rating
- · Water flow regulator as standard
- · Spout projection 220mm
- Minimum pressure 0.5 Bar MP
- Plated brass

## SIDE VIEW (Tap)