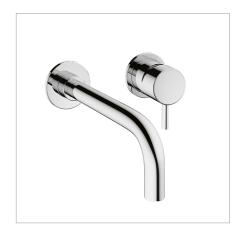

# Mike Pro Basin Set /

**DESCRIPTION**Mike Pro Basin Set

PRODUCT CODE PRO120WNC

### **FEATURES**

- Dimensions W229 x H95 x D229
- 2 Hole, Wall-Mounted Basin Set (Without pop-up waste)
- · 5 Star WELS Rating
- · Water flow regulator as standard
- · Spout projection 220mm
- Minimum pressure 0.5 Bar MP
- Plated brass