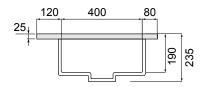

### TECHNICAL DRAWINGS

Тор

Front

Side Section

#### NOTES

Shown above with a Kordura top (for 600 Laundry Cabinet). Sizes nominal only. All drawings in millimeters. Drawing indicates the technical measurement only and is not a reflection of how the product will look.