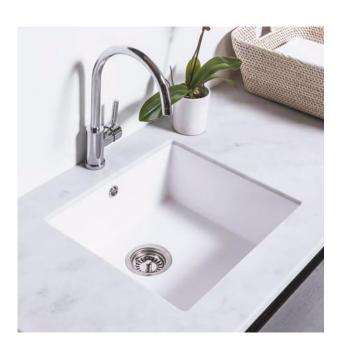

#### DESCRIPTION

Inset Laundry Tub, White

#### FEATURES

- Dimensions W 450 x H 210 x D 400mm
- Impeccably smooths curves, seamlessly integrated with its top, meaning no silicone joins.
- Manufactured from Kordura with a white matte finish.
- Made with extremely durable, water-, scratch-, heat- and stain-resistant. Hard yet soft to feel, easymaintained and very hygienic.
- Include a convenient waste basket to trap small objects.
- Pair it with any of our laundry cabinets available in a variety of sizes and finishes.
- NB: Designed for laundry cabinets only (not to be sold separately).
- NB: Tapware not included.