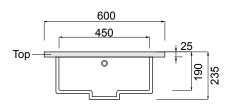

### TECHNICAL DRAWINGS

Тор

Front

Side Section

#### NOTES

Shown above with a Kordura top (for 600 Laundry Cabinet). Sizes nominal only. All drawings in millimeters. Drawing indicates the technical measurement only and is not a reflection of how the product will look.