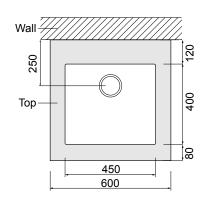

### TECHNICAL DRAWINGS

Тор

Front

Side Section

#### NOTES

Shown above with a Kordura top (for 600 Laundry Cabinet). Sizes nominal only. All drawings in millimeters. Drawing indicates the technical measurement only and is not a reflection of how the product will look.