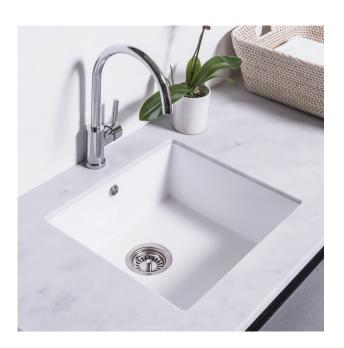

#### DESCRIPTION

Inset Laundry Tub, White

#### PRODUCT CODE

MP803

#### FEATURES

- Dimensions W 450mm x H 210mm x D 400mm
- Impeccably smooths curves, seamlessly integrated with its top, meaning no silicone joins.
- Manufactured from Kordura with a white matte finish.
- Made with extremely durable, water-, scratch-, heat- and stain-resistant. Hard yet soft to feel, easymaintained and very hygienic.
- Include a convenient waste basket to trap small objects.
- Pair it with any of our laundry cabinets available in a variety of sizes and finishes.
- NB: Designed for laundry cabinets only (not to be sold separately).
- NB: Tapware not included.