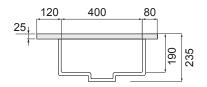

### TECHNICAL DRAWINGS

Тор

Front

Side Section

#### NOTES

Shown above with a Kordura top (for 600 Laundry Cabinet). Sizes approximate. All drawings in millimeters. Drawing indicates the technical measurement only and is not a reflection of how the product will look.