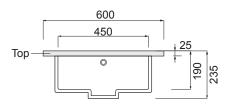

### TECHNICAL DRAWINGS

Тор

Front

Side Section

#### NOTES

Shown above with a Kordura top (for 600 Laundry Cabinet). Sizes approximate. All drawings in millimeters. Drawing indicates the technical measurement only and is not a reflection of how the product will look.