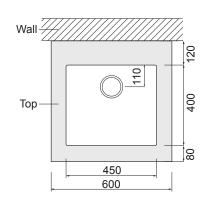

### TECHNICAL DRAWINGS

Тор

Front

Side Section

#### NOTES

Shown above with a Kordura top (for 600 Laundry Cabinet). Sizes approximate. All drawings in millimeters. Drawing indicates the technical measurement only and is not a reflection of how the product will look.