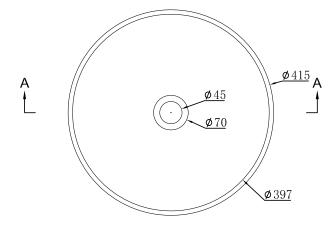

### **TECHNICAL DRAWINGS**

Тор

Side Section (AA)

A-A

# FEATURES

- Dimensions Diameter 415 x H 115 mm
- Matte White
- Seamless, smooth finish
- Round, counter-top design
- Made of solid Kordura (acrylic and resin composite)
- Pair with Moode, Tablo, Zero or Soft Solid Surface vanities, and from a selection of Kordura Top finishes.