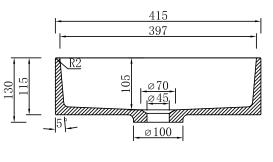

### **TECHNICAL DRAWINGS**

Тор

Side Section (AA)

A-A

# FEATURES

- Dimensions Diameter 415 x H 115 mm
- Matte White
- Seamless, smooth finish
- Round, counter-top design
- Made of solid Kordura (acrylic and resin composite)
- Pair with Moode, Tablo, Zero or Soft Solid Surface vanities, and from a selection of Kordura Top finishes.