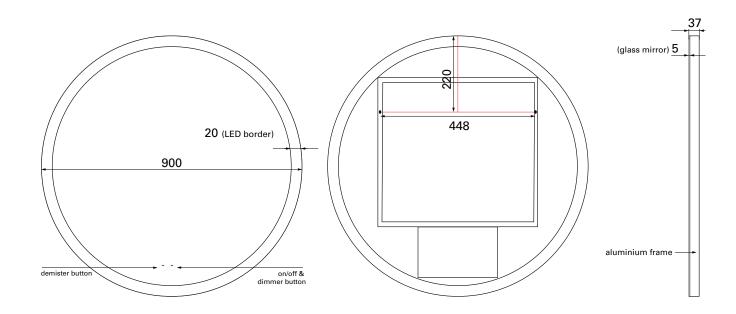

## **TECHNICAL DRAWINGS**

Front Back Side

## NOTES

• Drawing indicates the technical measurement only and is not a reflection of how the product will look. Sizes nominal only. Drawings in millimetres. Not to scale. July 2025.

## **FEATURES**

- Dimensions: 900 x 900 dia x D37 mm
- LED edges
- LED-lit frosted glass border
- De-mist function
- Dimmer function
- Full brushed Aluminium frame
- Plugs into a wall plug or can be wired in by a qualified electrician, must be connected to an isolation switch.
- 5mm thick glass
- 25 watts
- Colour: 6500K