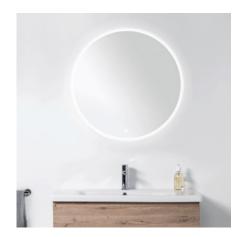

## LED LIGHT MIRROR /

DESCRIPTION PRODUCT CODE

Round LED Light Mirror, 750 x 750 diameter

MLO7575

## **FEATURES**

- Dimensions: 750 x 750 dia x D37 mm
- LED edges
- LED-lit frosted glass border
- Dimmer function
- De-mist function
- Full brushed Aluminium frame
- Plugs into a wall plug or can be wired in by a qualified electrician, must be connected to an isolation switch.
- 5mm thick glass
- 21 watts
- Colour: 6500K