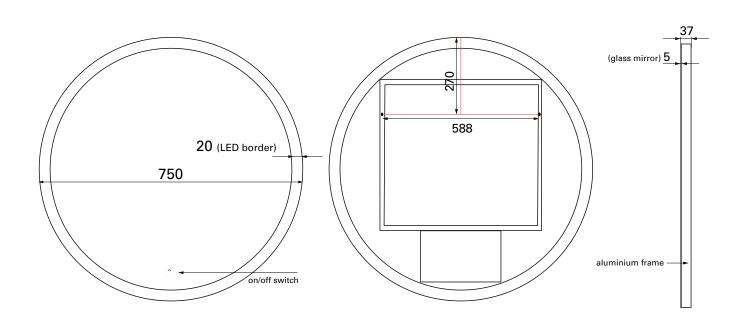

### DESCRIPTION

Round LED Light Mirror, 750 x 750 diameter

### PRODUCT CODE MLO7575

Side

## FEATURES

- Dimensions: 750 x 750 dia x D37 mm
- LED edges
- Frosted glass border
- De-mist function
- Full brushed Aluminium frame
- On/off switch, plugs in to wall
- 5mm thick glass
- 21 watts
- Colour: 6500K
- Conforms to NZ/Aus electrical standards, certificate available

Back

**TECHNICAL DRAWINGS** 

Front