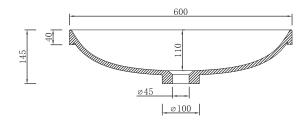

## **FEATURES**

- Dimensions-W 600 x D 370 x H 145 mm
- Matte White
- Seamless, smooth finish
- Rectangular, semi-recessed design
- Made of solid Kordura (acrylic and resin composite)
- Pair with Moode, Tablo, or Zero Vanities.

Top

Front Section

Side Section