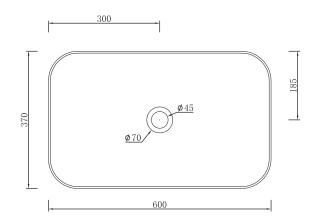

## **FEATURES**

- Dimensions-W 600 x D 370 x H 145 mm
- Matte White
- Seamless, smooth finish
- Rectangular, semi-recessed design
- Made of solid Kordura (acrylic and resin composite)
- Pair with Moode, Tablo, or Zero Vanities.

Top

Front Section

Side Section