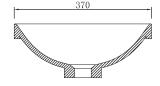

## **FEATURES**

- Dimensions-W 600 x D 370 x H 145 mm
- Matte White
- Seamless, smooth finish
- Rectangular, semi-recessed design
- Made of solid Kordura (acrylic and resin composite)
- Pair with Moode, Tablo, or Zero Vanities.

Top

Front Section

Side Section