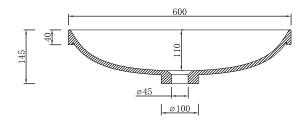

## **FEATURES**

- Dimensions W 600 x D 370 x H 145 mm
- Matte White
- Seamless, smooth finish
- Rectangular, semi-recessed design
- Made of solid Kordura (acrylic and resin composite)
- Pair with Moode, Tablo, Zero or Soft Solid Surface vanities, and from a selection of Kordura Top finishes.

Top

Front Section

Side Section

## **NOTES**

- Tapware & accessories not included No tap holes or overflow. Please use a contoured waste with all basins. No overflow. Requires an unslotted waste.
- Drawing indicates the technical measurement only and is not a reflection of how the product will look. Sizes nominal only. Drawings in millimetres. Not to scale. Tap holes do not come pre-drilled this is the responsibility of the installer, and can be cut with a hole saw, jigsaw or router. December 2019.