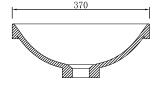

## **FEATURES**

- Dimensions W 600 x D 370 x H 145 mm
- Matte White
- Seamless, smooth finish
- Rectangular, semi-recessed design
- Made of solid Kordura (acrylic and resin composite)
- Pair with Moode, Tablo, Zero or Soft Solid Surface vanities, and from a selection of Kordura Top finishes.

Top

Front Section

Side Section

## **NOTES**

- Tapware & accessories not included No tap holes or overflow. Please use a contoured waste with all basins. No overflow. Requires an unslotted waste.
- Drawing indicates the technical measurement only and is not a reflection of how the product will look. Sizes nominal only. Drawings in millimetres. Not to scale. Tap holes do not come pre-drilled this is the responsibility of the installer, and can be cut with a hole saw, jigsaw or router. December 2019.