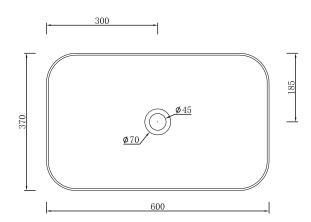

## **FEATURES**

- Dimensions W 600 x D 370 x H 145 mm
- Matte White
- Seamless, smooth finish
- Rectangular, semi-recessed design
- Made of solid Kordura (acrylic and resin composite)
- Pair with Moode, Tablo, Zero or Soft Solid Surface vanities, and from a selection of Kordura Top finishes.

Top

Front Section

Side Section

## **NOTES**

- Tapware & accessories not included No tap holes or overflow. Please use a contoured waste with all basins. No overflow. Requires an unslotted waste.
- Drawing indicates the technical measurement only and is not a reflection of how the product will look. Sizes nominal only. Drawings in millimetres. Not to scale. Tap holes do not come pre-drilled this is the responsibility of the installer, and can be cut with a hole saw, jigsaw or router. December 2019.