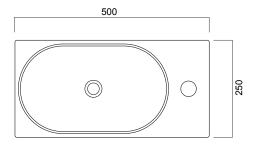

## **TECHNICAL DRAWINGS**

Top

Front

Side Section

Top Section of Cabinet

## **NOTES**

Drawing indicates the technical measurement only and is not a reflection of how the unit will look. Sizes are nominal only. All drawings in millimeters. Drawings not to scale.