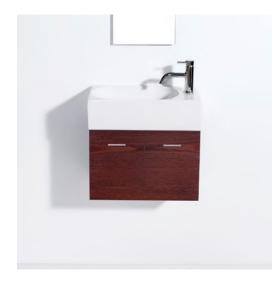

### DESCRIPTION PRODUCT CODE

Metro 500 Wall-Hung Vanity – 2 Doors, White / Timber Veneer

MEWH / MEWHT

#### **FEATURES**

- Dimensions W 500 x H 480 x D 250mm
- Available painted White, in Timber Veneer\*, or in your choice of paint colour.<sup>^</sup>
- The paint used on our products is polyurethane or UV based. It is five times harder and more durable than lacquer finishes.
- Timber veneer finishes are 100% natural, so each have variations in grain and colour. All come stained and sealed with a protective UV finish.
- Ceramic top. NZ-made cabinetry.
- Right taphole only.
- Basin available on its own (E08), or with towel rail (Z01R).
- Tapware, waste & accessories sold seperately.

#### DESCRIPTION

**PRODUCT CODE** 

Metro 500 Wall-Hung Vanity – 2 Doors, White / Timber Veneer

MEWH / MEWHT