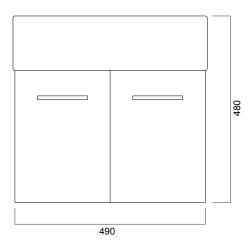

## **TECHNICAL DRAWINGS**

Top

Front

Side Section

Top Section of Cabinet

## **NOTES**

Drawing indicates the technical measurement only and is not a reflection of how the unit will look. Sizes are nominal only. All drawings in millimeters. Drawings not to scale.