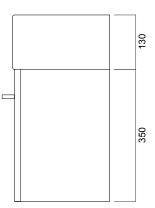

## **TECHNICAL DRAWINGS**

Top

Front

Side Section

Top Section of Cabinet

## **NOTES**

Drawing indicates the technical measurement only and is not a reflection of how the unit will look. Sizes are nominal only. All drawings in millimeters. Drawings not to scale.