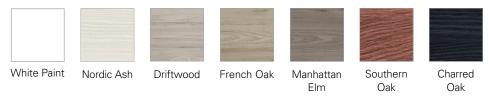

### FEATURES

- Dimensions W 880mm x H 750mm x D 120mm
- Available in White or Melamine\* finishes.
- White Paint The paint used on our products is polyurethane or UV based. It is five times harder and more durable than lacquer finishes.
- Melamine Stunning timber effect finishes. Our wood grain melamine is a low-pressure laminate, made to be elegant, durable and low-maintenance.
- Reversible doors.
- NZ-made cabinetry.
- Lighting options are also available with an additional cost.

### PAINT / MELAMINE FINISHES\*

### NOTES

Please see reverse for technical drawings.

\*Non-stock item. ^15% surcharge applies for custom paint colour, 25% for metallic and black gloss.