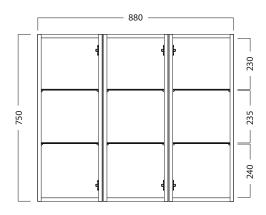

### FEATURES

- Dimensions W 880mm x H 750mm x D 120mm
- Available in White or Melamine\* finishes.
- White Paint The paint used on our products is polyurethane or UV based. It is five times harder and more durable than lacquer finishes.
- Melamine Stunning timber effect finishes. Our wood grain melamine is a low-pressure laminate, made to be elegant, durable and low-maintenance.
- Reversible doors.
- NZ-made cabinetry.
- Lighting options are also available with an additional cost.

### **TECHNICAL DRAWINGS**

Тор

Front

## NOTES

Drawing indicates the technical measurement only and is not a reflection of how the unit will look. Sizes are nominal only. All drawings in millimeters. Drawings not to scale.

PRODUCT CODE M901 / M901M