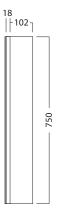

### FEATURES

- Dimensions W 880mm x H 750mm x D 120mm
- Available in White or Melamine\* finishes.
- White Paint The paint used on our products is polyurethane or UV based. It is five times harder and more durable than lacquer finishes.
- Melamine Stunning timber effect finishes. Our wood grain melamine is a low-pressure laminate, made to be elegant, durable and low-maintenance.
- Reversible doors.
- NZ-made cabinetry.
- Lighting options are also available with an additional cost.

### **TECHNICAL DRAWINGS**

Тор

Front

## NOTES

Drawing indicates the technical measurement only and is not a reflection of how the unit will look. Sizes are nominal only. All drawings in millimeters. Drawings not to scale.

PRODUCT CODE M901 / M901M