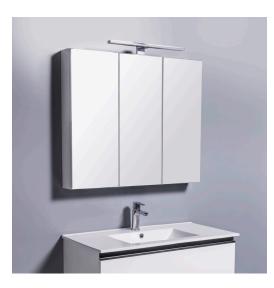

## DESCRIPTION

Mirror Unit 900 – 3 Doors, 6 Glass Shelves, White / Melamine

PRODUCT CODE

M901 / M901M

### FEATURES

- Dimensions W 880mm x H 750mm x D 120mm
- Available in White or Melamine\* finishes.
- White Paint The paint used on our products is polyurethane or UV based. It is five times harder and more durable than lacquer finishes.
- Melamine Stunning timber effect finishes. Our wood grain melamine is a low-pressure laminate, made to be elegant, durable and low-maintenance.
- Reversible doors.
- NZ-made cabinetry.
- Lighting options are also available with an additional cost.

### DESCRIPTION

Mirror Unit 900 - 3 Doors, 6 Glass Shelves, White / Melamine