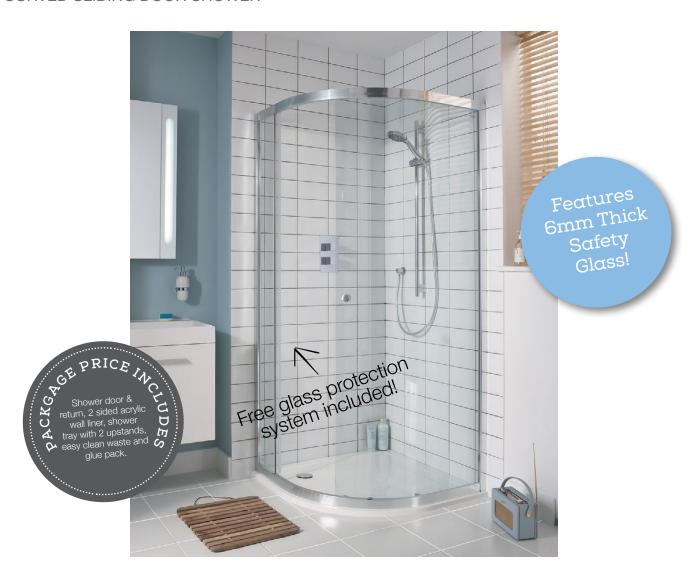

## **FEATURES**

- · 6mm toughened, clear glass
- · 3M ultimate glass protection
- · Power shower proof.
- · Reversible design.
- · 15 mm adjustment for easy fitting.
- · Frameless glass enclosure.

| CODE   | DESCRIPTION      | WIDTH | HEIGHT | DOOR ENTRY | ADJUSTMENT |
|--------|------------------|-------|--------|------------|------------|
| EQ900  | Screen/door only | 900   | 1950   | 480        | 870 - 885  |
| LC90Q  | Package          | 900   | 1950   | 480        | 870 - 885  |
| EQ1000 | Screen/door only | 1000  | 1950   | 480        | 970 - 985  |
| LC100Q | Package          | 1000  | 1950   | 480        | 970 - 985  |

Package includes; Shower door & return, 2-sided acrylic wall liner, shower tray with 2 upstands, easy clean waste and glue pack.

JANUARY 2016 www.bathco.co.nz