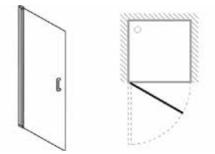

## 16.D.20943 LUCCAALCOVE 900 SINGLE SWING DOOR IN RECESS

## 16.D.20943 900 LUCCA SINGLE SWING DOOR IN RECESS

EASY TO INSTALL WITH MINIMAL FUSS AND TOOLS, THIS INNOVATIVE AND CONTEMPORARY RANGE HAS BEEN DESIGNED WITH 6MM GLASS AND A REVERSIBLE DOOR DESIGN FOR ADDED CONVENIENCE WHEN FITTING, EVEN INTO A CORNER.

Width: 900 Door Entry: 672 Width Adjustment: 870-890 Height: 1950 Finish: Silver Glass: Clear - 6mm toughened glass door