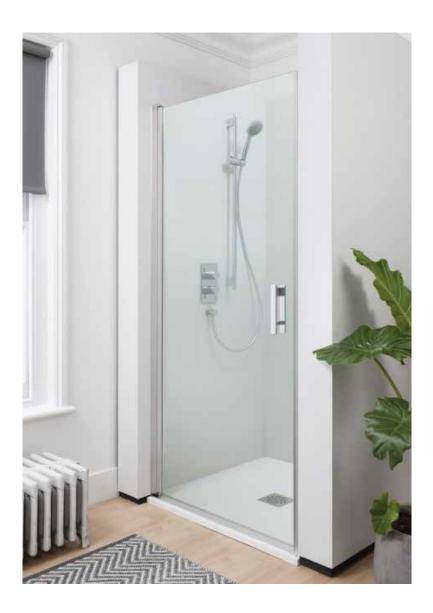

## 16.D.20943 LUCCAALCOVE 900 SINGLE SWING DOOR IN RECESS

## 16.D.20943 900 LUCCA SINGLE SWING DOOR IN RECESS

EASY TO INSTALL WITH MINIMAL FUSS AND TOOLS, THIS INNOVATIVE AND CONTEMPORARY RANGE HAS BEEN DESIGNED WITH 6MM GLASS AND A REVERSIBLE DOOR DESIGN FOR ADDED CONVENIENCE WHEN FITTING, EVEN INTO A CORNER.

Width: 900 Door Entry: 672 Width Adjustment: 870-890 Height: 1950 Finish: Silver Glass: Clear - 6mm toughened glass door