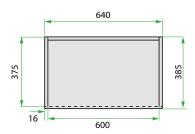

### **TECHNICAL DRAWINGS**

Front

Тор

### DESCRIPTION

**PRODUCT CODE** 

Stacker Cabinet Only

Stacker Cabinet Only: LOH64 / LOH64M / LOH64T / LOH64CC

Cabinet W 640 x H 385 x D 600 (mm)

Finishes White Gloss or Custom Colour Paint\*, Melamine or

**Timber Veneer** 