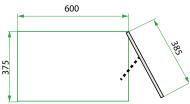

### **TECHNICAL DRAWINGS**

Front

Тор

### DESCRIPTION

**PRODUCT CODE** 

Stacker Cabinet Only

Stacker Cabinet Only: LOH64 / LOH64M / LOH64T / LOH64CC

Cabinet W 640 x H 385 x D 600 (mm)

Finishes White Gloss or Custom Colour Paint\*, Melamine or

**Timber Veneer** 