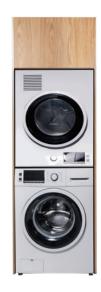

## STACKER CABINET /

## **LAU\DRY**

DESCRIPTION PRODUCT CODE

Stacker Cabinet Kit: LST67 / LST67M / LST67T / LST67CC

**Stacker Kit W** 670 x **H** 2100 x **D** 600 (mm)

Finishes White Gloss or Custom Colour Paint\*, Melamine or

Timber Veneer

Handle Finger Pull (Handleless design)

Origin New Zealand made cabinetry

Notes Option of Stacker Cabinet only or Stacker Kit

(Cabinet is connected to supporting panels). Strut holds cabinet door when open. See website for finish colours. Refer to appliance manufacturers measurements and clearance recommendations for

stacked units.