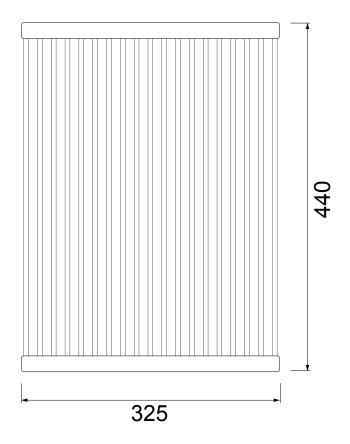

#### **FEATURES**

- Dimensions W 325 x D 440 x H 8mm
- Allows water to drain freely from accessories and not puddle on your bench top.
- Designed to sit perfectly on the Horoi stainless steel laundry top.
- Stainless steel and rubber.
- Soft rubber attaches to the end of the rods, so that your bench top doesn't get scratched (removable).

### **TECHNICAL DRAWINGS**

#### NOTES

See our website for product prices. Drawing indicates the technical measurement only and is not a reflection of how the product will look. Sizes are nominal only. All drawings in millimeters. Drawings not to scale. September 2021.