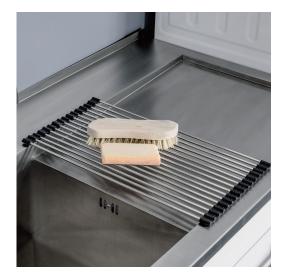

## LAU\DRY

DESCRIPTION PRODUCT CODE

Rolling Mat 987017

#### **FEATURES**

- Dimensions W 325 x D 440 x H 8mm
- Allows water to drain freely from accessories and not puddle on your bench top.
- Designed to sit perfectly on the Horoi stainless steel laundry top.
- Stainless steel and rubber.
- Soft rubber attaches to the end of the rods, so that your bench top doesn't get scratched (removable).