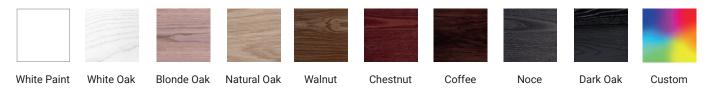

# **FINISHES**

#### **Timber Veneer**

## **FEATURES**

- Dimensions W16 x H895 x D100 mm
- Available in White, Custom Colour Paint, Timber Veneer or Melamine.
- White Paint The paint used on our products is polyurethane or UV based. It is five times harder and more durable than lacquer finishes.
- Timber Veneer Finishes are 100% natural, so has variations in grain and colour. All come stained and sealed with a protective UV finish.
- Timber Effect Melamine Our wood grain melamine is a lowpressure laminate.
- NZ-made cabinetry.