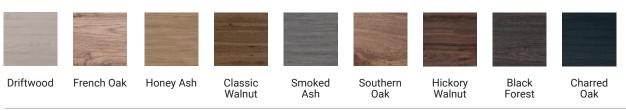

# **FINISHES**

## **Timber Effect Melamine**

Please see reverse for technical drawings and measurements.

## **FEATURES**

- Dimensions W16 x H895 x D100 mm
- Available in White, Custom Colour Paint, Timber Veneer or Melamine.
- White Paint The paint used on our products is polyurethane or UV based. It is five times harder and more durable than lacquer finishes.
- Timber Veneer Finishes are 100% natural, so has variations in grain and colour. All come stained and sealed with a protective UV finish.
- Timber Effect Melamine Our wood grain melamine is a lowpressure laminate.
- NZ-made cabinetry.