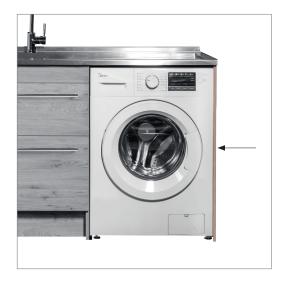

# LAU\DRY

DESCRIPTION PRODUCT CODE

Vanity Packer Panel

# **FEATURES**

- Dimensions W16 x H895 x D100 mm
- Available in White, Custom Colour Paint, Timber Veneer or Melamine.

LPP (White & Melamine) / LPPT (Timber Veneer & Custom)

- White Paint The paint used on our products is polyurethane or UV based. It is five times harder and more durable than lacquer finishes.
- Timber Veneer Finishes are 100% natural, so has variations in grain and colour. All come stained and sealed with a protective UV finish.
- Timber Effect Melamine Our wood grain melamine is a lowpressure laminate.
- NZ-made cabinetry.