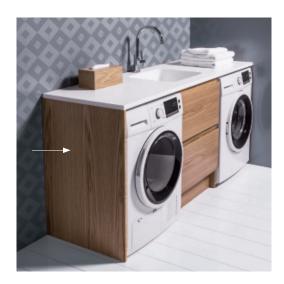

# ACCESSORIES /

#### DESCRIPTION

End Panel

#### FEATURES

- Dimensions W16 x H895 x D575 mm
- Available in White, Custom Colour Paint, Timber Veneer or Melamine.
- White Paint The paint used on our products is polyurethane or UV
- based. It is five times harder and more durable than lacquer finishes.
  Timber Veneer Finishes are 100% natural, so has variations in grain
- and colour. All come stained and sealed with a protective UV finish.
- Timber Effect Melamine Our wood grain melamine is a lowpressure laminate.
- New Zealand-made cabinetry.

### FINISHES

Timber Veneer

Please see reverse for technical drawings and measurements.