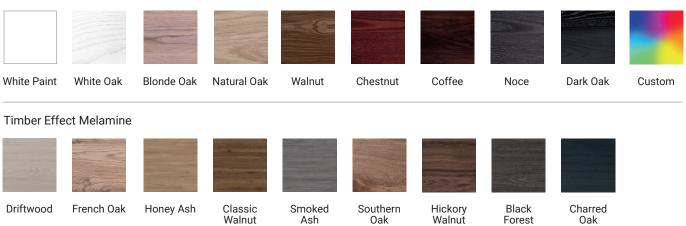

### FINISHES

Timber Veneer

Please see reverse for technical drawings and measurements.

#### FEATURES

- Dimensions W16 x H895 x D575 mm
- Available in White, Custom Colour Paint, Timber Veneer or Melamine.
- White Paint The paint used on our products is polyurethane or UV
- based. It is five times harder and more durable than lacquer finishes.
  Timber Veneer Finishes are 100% natural, so has variations in grain
- and colour. All come stained and sealed with a protective UV finish.
- Timber Effect Melamine Our wood grain melamine is a lowpressure laminate.
- New Zealand-made cabinetry.