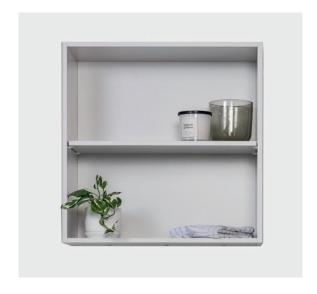

## **DESCRIPTION**

**PRODUCT CODE** 

750 Open Shelf

LTOS75 / LTOS75M / LTOS75T / LTOS75CC

**Front** 

Dimensions W 750 x H 710 x D 290 (mm)

Finishes White Gloss or Custom Colour Paint\*, Melamine or

**Timber Veneer** 