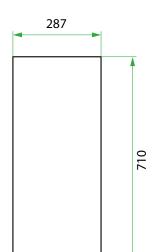

## **DESCRIPTION**

**PRODUCT CODE** 

750 Open Shelf

LTOS75 / LTOS75M / LTOS75T / LTOS75CC

**Front** 

Dimensions W 750 x H 710 x D 290 (mm)

Finishes White Gloss or Custom Colour Paint\*, Melamine or

**Timber Veneer** 

### **TECHNICAL DRAWINGS**

#### **NOTES**

\*Additional Cost. Accessories not included. See our website for product prices. Drawing indicates the technical measurement only and is not a reflection of how the product will look. Sizes are nominal only. All drawings in millimeters. Drawings not to scale. June 2023.