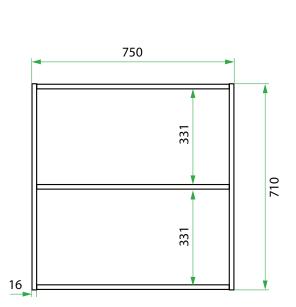

## **DESCRIPTION**

**PRODUCT CODE** 

750 Open Shelf

LTOS75 / LTOS75M / LTOS75T / LTOS75CC

**Front** 

Dimensions W 750 x H 710 x D 290 (mm)

Finishes White Gloss or Custom Colour Paint\*, Melamine or

**Timber Veneer** 

### **TECHNICAL DRAWINGS**

#### **NOTES**

\*Additional Cost. Accessories not included. See our website for product prices. Drawing indicates the technical measurement only and is not a reflection of how the product will look. Sizes are nominal only. All drawings in millimeters. Drawings not to scale. June 2023.