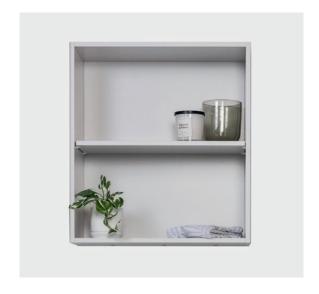

## **DESCRIPTION**

**PRODUCT CODE** 

600 Open Shelf

LTOS60 / LTOS60M / LTOS60T / LTOS60CC

**Front** 

Dimensions W 600  $\times$  H 710  $\times$  D 290  $\times$  (mm)

Finishes White Gloss or Custom Colour Paint\*, Melamine or

**Timber Veneer** 

Origin New Zealand made cabinetry

Notes See website for finish colours. Accessories not

included.

Side