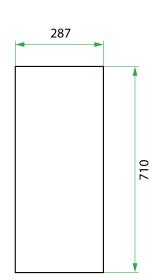

### **TECHNICAL DRAWINGS**

## **DESCRIPTION**

**PRODUCT CODE** 

600 Open Shelf

LTOS60 / LTOS60M / LTOS60T / LTOS60CC

**Front** 

Dimensions W 600  $\times$  H 710  $\times$  D 290  $\times$  (mm)

Finishes White Gloss or Custom Colour Paint\*, Melamine or