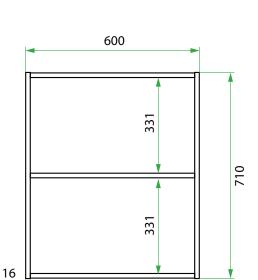

### **TECHNICAL DRAWINGS**

## **DESCRIPTION**

**PRODUCT CODE** 

600 Open Shelf

LTOS60 / LTOS60M / LTOS60T / LTOS60CC

**Front** 

Dimensions W 600  $\times$  H 710  $\times$  D 290  $\times$  (mm)

Finishes White Gloss or Custom Colour Paint\*, Melamine or