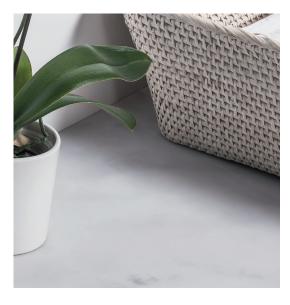

## **DESCRIPTION**

Kordura Top

PRODUCT CODE

ACL1 / ACL1+COLOUR

## **FEATURES**

- Dimensions H 25 x W (per 100) mm
- · Kordura top sold per 100mm.
- Available in White, Carrara Marble, Ariston, Ice Crystal, Peak Stone,
  Akashi & Black Granite.
- Smooth to the touch with a matte finish.
- Our high-performance kordura bench tops ensure a hard but smooth finish that is water, heat and stain-resistant. It's durable, non-porous surface makes it easy to maintain and very hygienic.
- \*As with any other work surface, they can be damaged if brought into contact with the wrong chemicals, scratched or scorched. Please see our Kordura Care & Cleaning Instructions at bathco.co.nz under Resources, Product Info & Installation for more information.