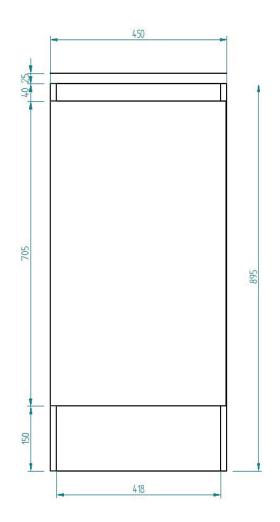

### **TECHNICAL DRAWINGS**

Front

## FEATURES

- Dimensions W450 x H920 x D590mm
- 60L removable laundry basket available in grey or white.
- Soft-close drawer runners.
- Available in White, Custom Colour Paint or Timber Veneer finishes.