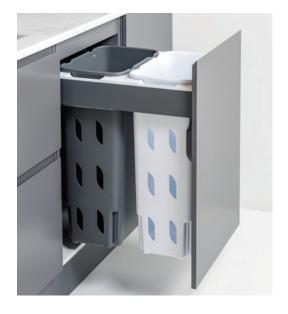

# **Double Laundry Hamper /**

DESCRIPTION PRODUCT CODE

Accessory Cabinet with Pull-Out Double Laundry Hamper

VLUAHD45D / VLUAHD45DM / VLUAHD45DT / VLUAHD45DCC

#### **FEATURES**

- Dimensions W450 x H920 x D590 mm
- Includes two 60L removable laundry baskets (1x grey and 1x white).
- Soft-close drawer runners.
- Available in White, Custom Colour Paint or Timber Veneer finishes.
- White Paint The paint used on our products is polyurethane or UV based. It is harder and more durable than lacquer finishes.
- Timber Veneer Finishes are 100% natural, so each have variations in grain and colour. All come stained and sealed with a protective UV finish.
- Timber Effect Melamine Our wood grain melamine is a lowpressure laminate.
- · NZ-made cabinetry.