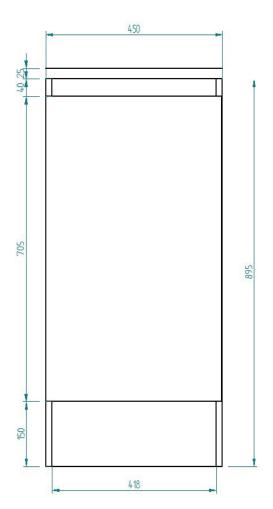

have variations in grain and colour. All come stained and sealed with a protective UV finish.
- Timber Effect Melamine Our wood grain melamine is a lowpressure laminate.
- · NZ-made cabinetry.

#### **FINISHES**

White Paint / Timber Veneer / Custom Paint Colour



### Timber Effect Melamine



Please see reverse for technical drawings and measurements.

#### NOTES

See our website for product prices. Drawing indicates the technical measurement only and is not a reflection of how the product will look. Sizes are nominal only. All drawings in millimeters. Drawings not to scale. June 2023

# **Double Laundry Hamper /**



DESCRIPTION PRODUCT CODE

Accessory Cabinet with Pull-Out Double Laundry Hamper

VLUAHD45D / VLUAHD45DM / VLUAHD45DT / VLUAHD45DCC

## **TECHNICAL DRAWINGS**

**Front**