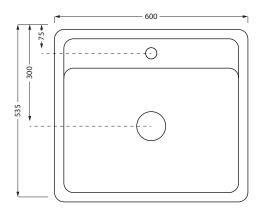

#### **FEATURES**

- Dimensions W 600mm x H 190mm x D 535mm
- A modern yet minimal ceramic tub crafted to function and perform with ergonomics, easy to use & clean factors in mind.
- Made with high quality vitreous China.
- Include a convenient waste basket to trap small objects.
- Pair it with any of our Laundry Cabinets available in a variety of sizes and finishes.
- NB: Tapware not included.

# **TECHNICAL DRAWINGS**

Top

Front

# **NOTES**

Sizes approximate. All drawings in millimeters.

Drawing indicates the technical measurement only and is not a reflection of how the product will look.

June 2018

+64 3 343 0969