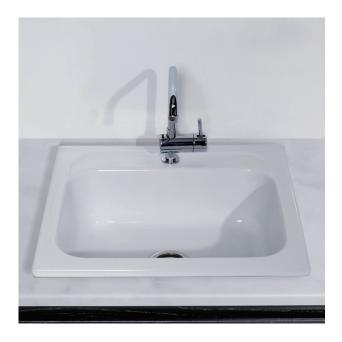

## **DESCRIPTION**

Lancashire Tub, White

#### **FEATURES**

- Dimensions W 600mm x H 190mm x D 535mm
- A modern yet minimal ceramic tub crafted to function and perform with ergonomics, easy to use & clean factors in mind.
- Made with high quality vitreous China.
- Include a convenient waste basket to trap small objects.
- Pair it with any of our Laundry Cabinets available in a variety of sizes and finishes.
- NB: Tapware not included.