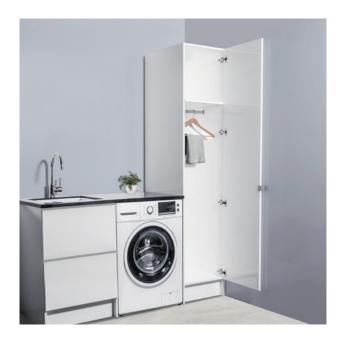

# **UTILITY CABINET** WITH 1 FIXED SHELF

## DESCRIPTION

Tall Laundry Utility Cabinet, 1 Fixed Shelf, White / Timber Veneer / Melamine

## FEATURES

- Dimensions H 2100 x W 450 x 590 mm
- Available painted White, in Timber Veneer\*, or woodgrain effect Melamine.
- The paint used on our products is polyurethane or UV based. Our high-tech process means each panel is painted and heated at least five times, then assembled into the units with a surface that feels silken to the touch.
- Timber veneer finishes are 100% natural, so each have variations in grain and colour, Satin or Gloss finish (Gloss finish 20% surcharge). All come stained and sealed with a protective UV finish.
- Comes with 1 shelf. Also available with 5 fixed shelves (LTCX5).