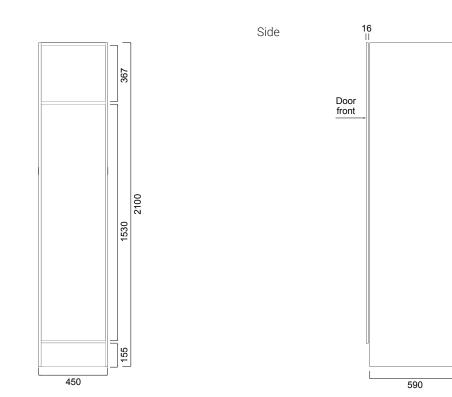

## **TECHNICAL DRAWINGS**

## FEATURES

- Dimensions H 2100 x W 450 x 590 mm
- Available painted White, in Timber Veneer\*, or woodgrain effect Melamine.
- The paint used on our products is polyurethane or UV based. Our high-tech process means each panel is painted and heated at least five times, then assembled into the units with a surface that feels silken to the touch.
- Timber veneer finishes are 100% natural, so each have variations in grain and colour, Satin or Gloss finish (Gloss finish 20% surcharge). All come stained and sealed with a protective UV finish.
- Comes with 1 shelf. Also available with 5 fixed shelves (LTCX5).

#### NOTES

\*Non-stock item. Sizes nominal only. All drawings in millimeters. Drawing indicates the technical measurement only and is not a reflection of how the product will look.

**BATHCO.CO.NZ** info@smail.co.nz August 2018 **CHRISTCHURCH** 86 Wigram Road, Wigram +64 3 343 0969