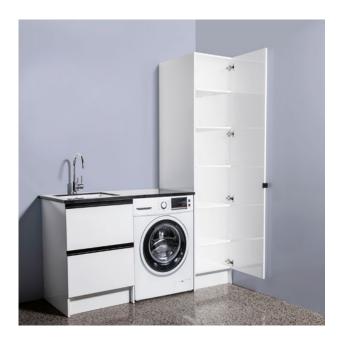

## **LAU\DRY**

**DESCRIPTION** 

**PRODUCT CODE** 

Tall Laundry Cupboard, 5 Fixed Shelves, White / Timber Veneer / Melamine

LTCX5 / LTCX5T / LTCX5M

## **FEATURES**

- Dimensions H 2100 x W 450 x 590 mm
- Available painted White, in Timber Veneer\*, or woodgrain effect Melamine.
- The paint used on our products is polyurethane or UV based. Our high-tech process means each panel is painted and heated at least five times, then assembled into the units with a surface that feels silken to the touch.
- Timber veneer finishes are 100% natural, so each have variations in grain and colour, Satin or Gloss finish (Gloss finish 20% surcharge). All come stained and sealed with a protective UV finish.
- Comes with 5 fixed shelves. Also available with 1 shelf and metal bar for hanging (LTC).