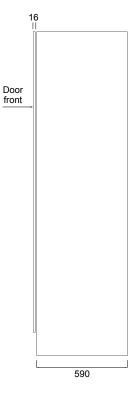

## **FEATURES**

- Dimensions H 2100 x W 450 x 590 mm
- Available painted White, in Timber Veneer\*, or woodgrain effect Melamine.
- The paint used on our products is polyurethane or UV based. Our high-tech process means each panel is painted and heated at least five times, then assembled into the units with a surface that feels silken to the touch.
- Timber veneer finishes are 100% natural, so each have variations in grain and colour, Satin or Gloss finish (Gloss finish 20% surcharge). All come stained and sealed with a protective UV finish.
- Comes with 5 fixed shelves. Also available with 1 shelf and metal bar for hanging (LTC).

## **TECHNICAL DRAWINGS**

Front

Side

## NOTES

\*Non-stock item. Sizes nominal only. All drawings in millimeters. Drawing indicates the technical measurement only and is not a reflection of how the product will look.

August 2018