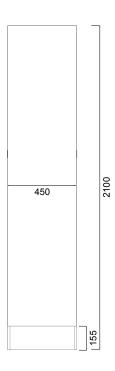

## **FEATURES**

- Dimensions H 2100 x W 450 x 590 mm
- Available painted White, in Timber Veneer\*, or woodgrain effect Melamine.
- The paint used on our products is polyurethane or UV based. Our high-tech process means each panel is painted and heated at least five times, then assembled into the units with a surface that feels silken to the touch.
- Timber veneer finishes are 100% natural, so each have variations in grain and colour, Satin or Gloss finish (Gloss finish 20% surcharge). All come stained and sealed with a protective UV finish.
- Comes with 5 fixed shelves. Also available with 1 shelf and metal bar for hanging (LTC).

## **TECHNICAL DRAWINGS**

Front

Side

## NOTES

\*Non-stock item. Sizes nominal only. All drawings in millimeters. Drawing indicates the technical measurement only and is not a reflection of how the product will look.

August 2018