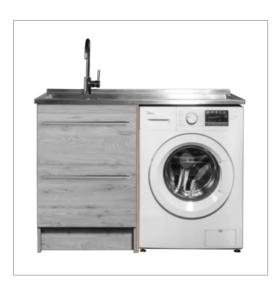

## DESCRIPTION

Vanity Packer, White / Melamine / Timber Veneer

#### **FEATURES**

- Dimensions W16 x H895 x D100 mm
- · Finish off your laundry by filling in the gaps between whiteware and cabinets with Vanity Packers to match your laundry cabinet.
- Available in White, Timber Veneer,\* Melamine\* or custom painted.\*
- The paint used on our products is polyurethane or UV based. It is five times harder and more durable than lacquer finishes.
- Timber veneer finishes are 100% natural, so each have variations in grain and colour. All come stained and sealed with a protective UV finish.
- Our woodgrain Melamine is a low-pressure laminate.